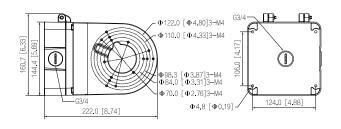

#### Structure

| Structure             |                                                                       |  |  |
|-----------------------|-----------------------------------------------------------------------|--|--|
| Material              | Aluminum alloy                                                        |  |  |
| Dimensions            | 222.0 mm × 160.7 mm × 144.4 mm (8.66" × 6.33" × 5.68") (L × W × H)    |  |  |
| Color                 | White                                                                 |  |  |
| Net Weight            | 1.1 kg (2.42 lb)                                                      |  |  |
| Gross Weight          | 1.5 kg (3.31 lb)                                                      |  |  |
| Load Bearing          | 3.0 kg (6.61 lb)                                                      |  |  |
| Installation          | Wall mount                                                            |  |  |
| Screw Thread Type     | G 3/4                                                                 |  |  |
| Applicable Camera     | Please see "Accessory Selection"                                      |  |  |
| Product Dimensions    | 219.0 mm × 218.0 mm × 275.0 mm (8.62" × 8.56" × 10.83") (L × W × H)   |  |  |
| Packaging Dimensions  | 675.0 mm × 456.0 mm × 575.0 mm (26.57" × 17.95" × 22.64") (L × W × H) |  |  |
| Packaging Method      | 12 pcs in each carton                                                 |  |  |
| Environment           |                                                                       |  |  |
| Operating Temperature | -40 °C to +60 °C (-40 °F to +140 °F)                                  |  |  |
| Operating Humidity    | <90% (RH)                                                             |  |  |
| Storage Temperature   | -40 °C to +60 °C (-40 °F to +140 °F)                                  |  |  |
| Storage Humidity      | 10%-90% (RH)                                                          |  |  |
|                       |                                                                       |  |  |

#### Dimensions (mm[inch])