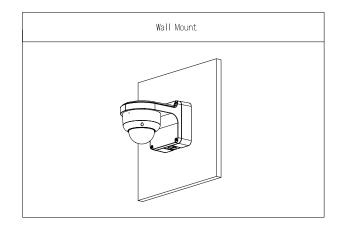

|  |  |
| Operating Temperature | -40 °C to +60 °C (-40 °F to +140 °F)                                  |  |  |
| Operating Humidity    | <90% (RH)                                                             |  |  |
| Storage Temperature   | -40 °C to +60 °C (-40 °F to +140 °F)                                  |  |  |
| Storage Humidity      | 10%-90% (RH)                                                          |  |  |
|                       |                                                                       |  |  |

| Ordering Information |            |                    |
|----------------------|------------|--------------------|
| Туре                 | Model      | Description        |
| Camera Mount         | DH-PFB206W | Wall Mount Bracket |

### Installation



#### Dimensions (mm[inch])





## Package Information

- Wall Mount Bracket × 1
- M4×10 screws × 3
- ST4×25 screws × 4
- $\cdot$  Plastic expansion bolt  $\times\,4$
- S3.0 wrench × 1
- Water Joint × 1
- Mounting Sticker × 1

Rev 002.000 © 2022 Dahua. All rights reserved. Design and specifications are subject to change without notice. The images, specifications and information mentioned in the document are only for reference, and might differ from the actual product.