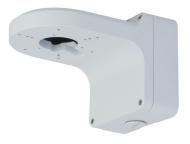

# DH-PFB206W Wall Mount Bracket

 $\boldsymbol{\cdot}$  Built of aluminum alloy and is cost-effective.

• Suitable for a variety of cameras and is elegant.

#### Structure

| Structure             |                                                                       |  |  |
|-----------------------|-----------------------------------------------------------------------|--|--|
| Material              | Aluminum alloy                                                        |  |  |
| Dimensions            | 222.0 mm × 160.7 mm × 144.4 mm (8.66" × 6.33" × 5.68") (L × W × H)    |  |  |
| Color                 | White                                                                 |  |  |
| Net Weight            | 1.1 kg (2.42 lb)                                                      |  |  |
| Gross Weight          | 1.5 kg (3.31 lb)                                                      |  |  |
| Load Bearing          | 3.0 kg (6.61 lb)                                                      |  |  |
| Installation          | Wall mount                                                            |  |  |
| Screw Thread Type     | G 3/4                                                                 |  |  |
| Applicable Camera     | Please see "Accessory Selection"                                      |  |  |
| Product Dimensions    | 219.0 mm × 218.0 mm × 275.0 mm (8.62" × 8.56" × 10.83") (L × W × H)   |  |  |
| Packaging Dimensions  | 675.0 mm × 456.0 mm × 575.0 mm (26.57" × 17.95" × 22.64") (L × W × H) |  |  |
| Packaging Method      | 12 pcs in each carton                                                 |  |  |
| Environment           |                                                                       |  |  |
| Operating Temperature | -40 °C to +60 °C (-40 °F to +140 °F)                                  |  |  |
| Operating Humidity    | <90% (RH)                                                             |  |  |
| Storage Temperature   | -40 °C to +60 °C (-40 °F to +140 °F)                                  |  |  |
| Storage Humidity      | 10%-90% (RH)                                                          |  |  |
|                       |                                                                       |  |  |