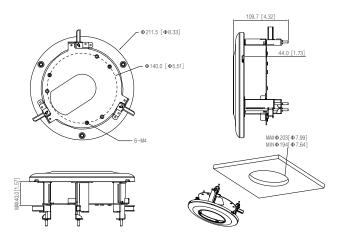

#### Dimensions (mm[inch])

#### Structure

| Product Material             | SECC, PC                                                                                                       |
|------------------------------|----------------------------------------------------------------------------------------------------------------|
| Product Dimensions           | Φ211.5 mm × 109.7 mm (Φ8.33" × 4.32")                                                                          |
| Appearance Color             | White                                                                                                          |
| Net Weight                   | 0.55 kg (1.21 lb)                                                                                              |
| Gross Weight                 | 0.83 kg (1.83 lb)                                                                                              |
| Load Bearing                 | 3.0 kg (6.61 lb)                                                                                               |
| Installation                 | In-ceiling Mount                                                                                               |
| Rotation Angle               | Pan: 0° to 360°                                                                                                |
| Applicable Model             | Please see "Camera Accessories Selection"                                                                      |
| Packaging Dimensions         | 266.0 mm $\times$ 266.0 mm $\times$ 138.0 mm (10.47" $\times$ 10.47" $\times$ 5.43") (L $\times$ W $\times$ H) |
| Transport Package Dimensions | 719.0 mm × 553.0 mm × 298.0 mm (28.31" × 21.77" × 11.73") (L × W × H)                                          |
| Packaging Method             | 10 pcs in each carton                                                                                          |