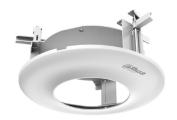

## In-ceiling Mount Bracket

- ${\boldsymbol \cdot}$  Supports in-ceiling mount installation and is applicable to large-size dome cameras.
- Easy to install and aesthetically pleasing.
- Designed for easy disassembly and maintenance.