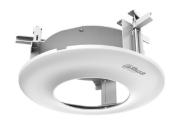

## In-ceiling Mount Bracket

- Supports in-ceiling mount installation and is applicable to large-size dome cameras.
- Easy to install and aesthetically pleasing.
- Designed for easy disassembly and maintenance.