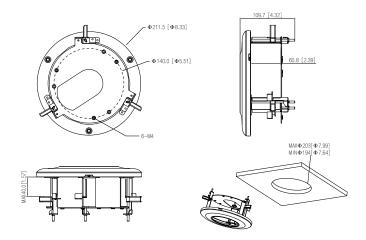

#### Dimensions (mm[inch])

#### Structure

| Product Material             | SECC, PC                                                                                                        |
|------------------------------|-----------------------------------------------------------------------------------------------------------------|
| Product Dimensions           | Φ211.5 mm × 109.7 mm (Φ8.33" × 4.32")                                                                           |
| Appearance Color             | White                                                                                                           |
| Net Weight                   | 0.55 kg (1.21 lb)                                                                                               |
| Gross Weight                 | 0.83 kg (1.83 lb)                                                                                               |
| Load Bearing                 | 3.0 kg (6.61 lb)                                                                                                |
| Installation                 | In-ceiling Mount                                                                                                |
| Rotation Angle               | Pan: 0° to 360°                                                                                                 |
| Applicable Model             | Please see "Camera Accessories Selection"                                                                       |
| Packaging Dimensions         | 266.0 mm × 266.0 mm × 138.0 mm (10.47" × 10.47" × 5.43") (L × W × H)                                            |
| Transport Package Dimensions | 719.0 mm $\times$ 553.0 mm $\times$ 298.0 mm (28.31" $\times$ 21.77" $\times$ 11.73") (L $\times$ W $\times$ H) |
| Packaging Method             | 10 pcs in each carton                                                                                           |