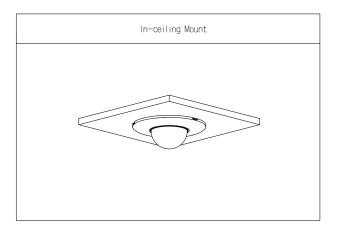

|
| Net Weight           | 0.31 kg (0.68 lb)                                                  |
| Gross Weight         | 0.46 kg (1.01 lb)                                                  |
| Load Bearing         | 1.0 kg (2.20 lb)                                                   |
| Installation         | In-ceiling mount                                                   |
| Applicable Model     | Please see "Camera Accessories Selection"                          |
| Packaging Dimensions | 212.0 mm × 212.0 mm × 106.0 mm (8.35" × 8.35" × 4.17") (L × W × H) |

#### Environment

| Operating Temperature | -40 °C to +60 °C (-40 °F to +140 °F) |
|-----------------------|--------------------------------------|
| Operating Humidity    | <90% (RH)                            |

#### Installation



## Dimensions (mm[inch])



### **Package Information**

- $\cdot$  In-ceiling mount bracket  $\times$  1
- M4×14 screw × 3
- S3.0 wrench  $\times$  1
- Installation Guide × 1