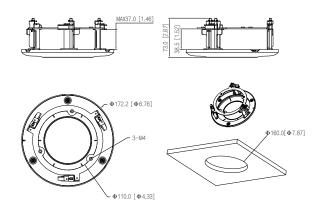

#### Structure

| Casing Material      | SPCC; PC                                                           |
|----------------------|--------------------------------------------------------------------|
| Product Dimensions   | Φ172.7 mm × 73.2 mm (Φ6.80" × 2.88")                               |
| Appearance Color     | White                                                              |
| Net Weight           | 0.31 kg (0.68 lb)                                                  |
| Gross Weight         | 0.46 kg (1.01 lb)                                                  |
| Load Bearing         | 1.0 kg (2.20 lb)                                                   |
| Installation         | In-ceiling mount                                                   |
| Applicable Model     | Please see "Camera Accessories Selection"                          |
| Packaging Dimensions | 212.0 mm × 212.0 mm × 106.0 mm (8.35" × 8.35" × 4.17") (L × W × H) |

## Dimensions (mm[inch])