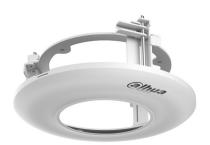

## In-ceiling Mount Bracket

- $\cdot$  The screws are embedded in the frame and the camera neatly installs into its bracket without hindering its visual range.
- · Easy to disassemble and maintain.
- · Easy to install and aesthetically pleasing.
- · The bracket is stable, as it firmly secures the camera in position on the ceiling.