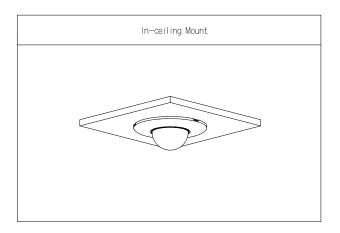

## In-ceiling Mount Bracket

- $\cdot$  The screws are embedded in the frame and the camera neatly installs into its bracket without hindering its visual range.
- · Easy to disassemble and maintain.
- · Easy to install and aesthetically pleasing.
- · The bracket is stable, as it firmly secures the camera in position on the ceiling.

#### Installation