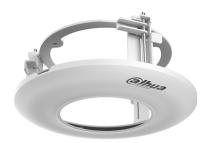

## In-ceiling Mount Bracket

- $\cdot$  The screws are embedded in the frame and the camera neatly installs into its bracket without hindering its visual range.
- · Easy to disassemble and maintain.
- · Easy to install and aesthetically pleasing.
- · The bracket is stable, as it firmly secures the camera in position on the ceiling.

#### Structure

| Casing Material      | SPCC; PC                                                                                                     |
|----------------------|--------------------------------------------------------------------------------------------------------------|
| Product Dimensions   | Φ172.7 mm × 73.2 mm (Φ6.80" × 2.88")                                                                         |
| Appearance Color     | White                                                                                                        |
| Net Weight           | 0.31 kg (0.68 lb)                                                                                            |
| Gross Weight         | 0.46 kg (1.01 lb)                                                                                            |
| Load Bearing         | 1.0 kg (2.20 lb)                                                                                             |
| Installation         | In-ceiling mount                                                                                             |
| Applicable Model     | Please see "Camera Accessories Selection"                                                                    |
| Packaging Dimensions | 212.0 mm $\times$ 212.0 mm $\times$ 106.0 mm (8.35" $\times$ 8.35" $\times$ 4.17") (L $\times$ W $\times$ H) |