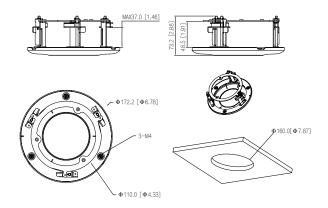

## Dimensions (mm[inch])

#### Structure

| Casing Material      | SPCC; PC                                                                                                     |
|----------------------|--------------------------------------------------------------------------------------------------------------|
| Product Dimensions   | Φ172.7 mm × 73.2 mm (Φ6.80" × 2.88")                                                                         |
| Appearance Color     | White                                                                                                        |
| Net Weight           | 0.31 kg (0.68 lb)                                                                                            |
| Gross Weight         | 0.46 kg (1.01 lb)                                                                                            |
| Load Bearing         | 1.0 kg (2.20 lb)                                                                                             |
| Installation         | In-ceiling mount                                                                                             |
| Applicable Model     | Please see "Camera Accessories Selection"                                                                    |
| Packaging Dimensions | 212.0 mm $\times$ 212.0 mm $\times$ 106.0 mm (8.35" $\times$ 8.35" $\times$ 4.17") (L $\times$ W $\times$ H) |