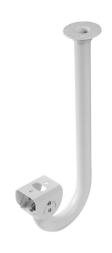

# Ceiling Mount Bracket

- · Aluminum alloy material, cost-effective
- · Dedicated for particular cameras, beautiful and elegant designed

#### Structure

| Material             | Aluminum alloy                                                                                               |
|----------------------|--------------------------------------------------------------------------------------------------------------|
| Dimensions           | 246.0 mm $\times$ 88.0 mm $\times$ 493.0 mm (9.68" $\times$ 3.46" $\times$ 19.41") (L $\times$ W $\times$ H) |
| Color                | White                                                                                                        |
| Net Weight           | 0.67 kg (1.48 lb)                                                                                            |
| Gross Weight         | 0.88 kg (1.94 lb)                                                                                            |
| Load Bearing         | 3.0 kg (6.61 lb)                                                                                             |
| Installation         | Ceiling mount                                                                                                |
| Rotation Angle       | Pan: 0° to 180°; Tilt: -30° to 30°                                                                           |
| Applicable Camera    | Please see "Accessory Selection"                                                                             |
| Product Dimensions   | 215.0 mm × 95.0 mm × 520.0 mm (8.46" × 3.74" × 20.47") (L × W × H)                                           |
| Packaging Dimensions | 450.0 mm × 490.0 mm × 520.0 mm (17.71" × 19.29" × 20.47") (L × W × H)                                        |
| Packaging Method     | 10 pcs in each carton                                                                                        |