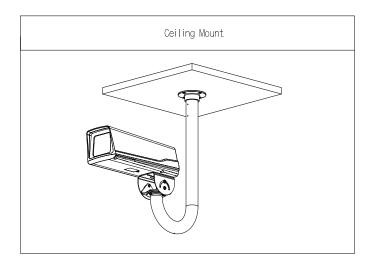

|
| Product Dimensions   | 215.0 mm × 95.0 mm × 520.0 mm (8.46" × 3.74" × 20.47") (L × W × H)                                           |
| Packaging Dimensions | 450.0 mm × 490.0 mm × 520.0 mm (17.71" × 19.29" × 20.47") (L × W × H)                                        |
| Packaging Method     | 10 pcs in each carton                                                                                        |

#### Environment

| Operating Temperature | -40 °C to +60 °C (-40 °F to +140 °F) |
|-----------------------|--------------------------------------|
| Operating Humidity    | < 90% (RH)                           |
| Storage Temperature   | -40 °C to +60 °C (-40 °F to +140 °F) |
| Storage Humidity      | 10%-90% (RH)                         |

#### Installation



# Dimensions (mm[inch])



## **Package Information**

- · Ceiling Mount Bracket \*1
- · M6 Metal Expansion Bolt \*4
- · 1/4-20×8 UNC screws \*2
- · M6×10 screws \*2
- · S3.0 wrench \*1