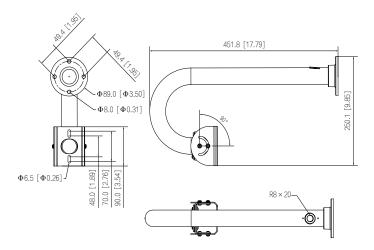

# Dimensions (mm[inch])

#### Structure

| Material             | Aluminum alloy                                                                                               |
|----------------------|--------------------------------------------------------------------------------------------------------------|
| Dimensions           | 246.0 mm $\times$ 88.0 mm $\times$ 493.0 mm (9.68" $\times$ 3.46" $\times$ 19.41") (L $\times$ W $\times$ H) |
| Color                | White                                                                                                        |
| Net Weight           | 0.67 kg (1.48 lb)                                                                                            |
| Gross Weight         | 0.88 kg (1.94 lb)                                                                                            |
| Load Bearing         | 3.0 kg (6.61 lb)                                                                                             |
| Installation         | Ceiling mount                                                                                                |
| Rotation Angle       | Pan: 0° to 180°; Tilt: -30° to 30°                                                                           |
| Applicable Camera    | Please see "Accessory Selection"                                                                             |
| Product Dimensions   | 215.0 mm × 95.0 mm × 520.0 mm (8.46" × 3.74" × 20.47") (L × W × H)                                           |
| Packaging Dimensions | 450.0 mm × 490.0 mm × 520.0 mm (17.71" × 19.29" × 20.47") (L × W × H)                                        |
| Packaging Method     | 10 pcs in each carton                                                                                        |