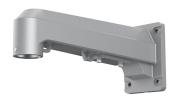

# DH-PFB7320W-SG

Wall Mount Bracket

- $\cdot$  Made from stainless steel, it is highly durable with a simple yet elegant design.
- · Highly compatible, it can be used with PTZ cameras and thermal imaging devices.
- · Exclusive port for easy debugging and maintenance.

## Structure

Environment

**Operating Temperature** 

| Casing Material      | Stainless steel                                                     |
|----------------------|---------------------------------------------------------------------|
| Product Dimensions   | 390.3 mm × 161.5 mm × 116.5 mm (15.37" × 6.36" × 4.59") (L × W × H) |
| Appearance Color     | Silver gray                                                         |
| Net Weight           | 3.38 kg (7.45 lb)                                                   |
| Gross Weight         | 4.01 kg (8.84 lb)                                                   |
| Load Bearing         | 12.0 kg (26.46 lb)                                                  |
| Installation         | Wall mount                                                          |
| Screw Thread Type    | G1-1/2                                                              |
| Applicable Model     | Please see "Camera Accessories Selection"                           |
| Packaging Dimensions | 447.0 mm × 240.0 mm × 233.0 mm (17.60" × 9.45" × 9.17") (L × W × H) |