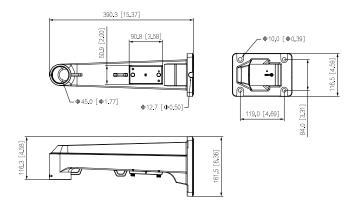

# Dimensions (mm[inch])

## Structure

Environment

**Operating Temperature** 

| Casing Material      | Stainless steel                                                     |
|----------------------|---------------------------------------------------------------------|
| Product Dimensions   | 390.3 mm × 161.5 mm × 116.5 mm (15.37" × 6.36" × 4.59") (L × W × H) |
| Appearance Color     | Silver gray                                                         |
| Net Weight           | 3.38 kg (7.45 lb)                                                   |
| Gross Weight         | 4.01 kg (8.84 lb)                                                   |
| Load Bearing         | 12.0 kg (26.46 lb)                                                  |
| Installation         | Wall mount                                                          |
| Screw Thread Type    | G1-1/2                                                              |
| Applicable Model     | Please see "Camera Accessories Selection"                           |
| Packaging Dimensions | 447.0 mm × 240.0 mm × 233.0 mm (17.60" × 9.45" × 9.17") (L × W × H) |