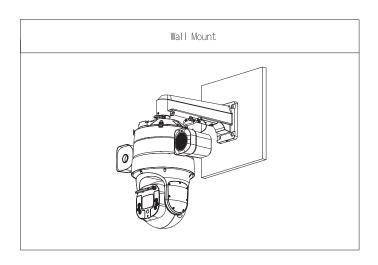

#### Installation

#### **System Overview**

Dahua Mounting Bracket works with front-end services, supporting installation methods such as wall mount, pole mount, corner mount and in-ceiling mount. Select brackets are designed to suit complex scenes, making them convenient to use in environments with high temperatures, humidity, frequent vibrations, and in locations that are highly corrosive. These highly reliable brackets are easy to install and use.