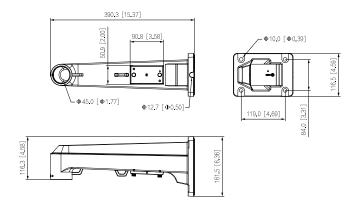

### Dimensions (mm[inch])

#### Structure

Environment

**Operating Temperature** 

| Casing Material      | Stainless steel                                                     |
|----------------------|---------------------------------------------------------------------|
| Product Dimensions   | 390.3 mm × 161.5 mm × 116.5 mm (15.37" × 6.36" × 4.59") (L × W × H) |
| Appearance Color     | White                                                               |
| Net Weight           | 3.38 kg (7.45 lb)                                                   |
| Gross Weight         | 4.01 kg (8.84 lb)                                                   |
| Load Bearing         | 12.0 kg (26.46 lb)                                                  |
| Installation         | Wall mount                                                          |
| Screw Thread Type    | G1-1/2                                                              |
| Applicable Model     | Please see "Camera Accessories Selection"                           |
| Packaging Dimensions | 447.0 mm × 240.0 mm × 233.0 mm (17.60" × 9.45" × 9.17") (L × W × H) |