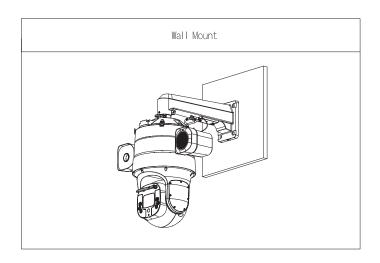

| White                                                               |
| Net Weight           | 3.38 kg (7.45 lb)                                                   |
| Gross Weight         | 4.01 kg (8.84 lb)                                                   |
| Load Bearing         | 12.0 kg (26.46 lb)                                                  |
| Installation         | Wall mount                                                          |
| Screw Thread Type    | G1-1/2                                                              |
| Applicable Model     | Please see "Camera Accessories Selection"                           |
| Packaging Dimensions | 447.0 mm × 240.0 mm × 233.0 mm (17.60" × 9.45" × 9.17") (L × W × H) |

-40 °C to +60 °C (-40 °F to +140 °F)

#### Installation



### Dimensions (mm[inch])



#### **Package Information**

• Wall Mount Bracket × 1