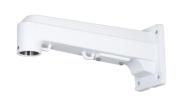

## DH-PFB7320W

Wall Mount Bracket

- $\cdot$  Made from stainless steel, it is highly durable with a simple yet elegant design.
- · Highly compatible, it can be used with PTZ cameras and thermal imaging devices.
- · Exclusive port for easy debugging and maintenance.

#### Structure

Environment

**Operating Temperature** 

| Casing Material      | Stainless steel                                                     |
|----------------------|---------------------------------------------------------------------|
| Product Dimensions   | 390.3 mm × 161.5 mm × 116.5 mm (15.37" × 6.36" × 4.59") (L × W × H) |
| Appearance Color     | White                                                               |
| Net Weight           | 3.38 kg (7.45 lb)                                                   |
| Gross Weight         | 4.01 kg (8.84 lb)                                                   |
| Load Bearing         | 12.0 kg (26.46 lb)                                                  |
| Installation         | Wall mount                                                          |
| Screw Thread Type    | G1-1/2                                                              |
| Applicable Model     | Please see "Camera Accessories Selection"                           |
| Packaging Dimensions | 447.0 mm × 240.0 mm × 233.0 mm (17.60" × 9.45" × 9.17") (L × W × H) |