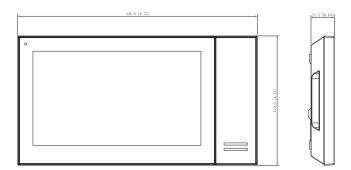

| Alarm Input           | 6 channel (switch quantity)                                                  |
|-----------------------|------------------------------------------------------------------------------|
| Alarm Output          | 1 channel                                                                    |
| Network               | 1 RJ-45                                                                      |
| SOS Alarm             | Support                                                                      |
| Casing                | PC+ABS                                                                       |
| Appearance Color      | Appearance Color                                                             |
| Power Supply          | Power Supply                                                                 |
| Installation          | Wall mount                                                                   |
| Accessories           | Default bracket<br>Default alarm cable                                       |
| Dimensions            | 119.6 mm × 221.5 mm × 21.5 mm<br>(4.71" × 8.72" × 0.85")                     |
| Operating Temperature | -10°C to +55°C (+14°F to +131°F)                                             |
| Operating Humidity    | 10%RH-95%RH                                                                  |
| Power Consumption     | Standby≤4W, work≤6W                                                          |
| Gross Weight          | 0.35 Kg (0.77 lb)                                                            |
| Power supply mode     | PoE                                                                          |
| Storage               | Support Micro SD, maximum memory capacity 32 G, standard memory capacity 8 G |

## Dimensions (mm[inch])