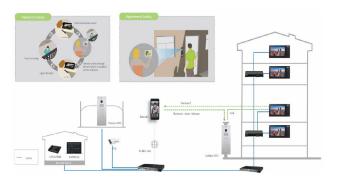

|
| Dimensions            | 119.6 mm × 221.5 mm × 21.5 mm<br>(4.71" × 8.72" × 0.85")                     |
| Operating Temperature | -10°C to +55°C (+14°F to +131°F)                                             |
| Operating Humidity    | 10%RH-95%RH                                                                  |
| Power Consumption     | Standby≤4W, work≤6W                                                          |
| Gross Weight          | 0.35 Kg (0.77 lb)                                                            |
| Power supply mode     | PoE                                                                          |
| Storage               | Support Micro SD, maximum memory capacity 32 G, standard memory capacity 8 G |

## Dimensions (mm[inch])



## Application