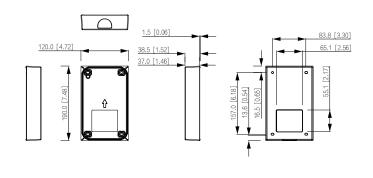

#### Dimensions (mm[inch])

#### Basic

| Surface Treatment     | powder spraying                                                                   |  |
|-----------------------|-----------------------------------------------------------------------------------|--|
| Casing Material       | Aluminum alloy                                                                    |  |
| General               |                                                                                   |  |
| Appearance Color      | Black                                                                             |  |
| Product Dimensions    | 190.0 mm $\times$ 120.0 mm $\times$ 38.5 mm (7.48" $\times$ 4.72" $\times$ 1.52") |  |
| Operating Temperature | −30 °C to +60 °C (-22 °F to +140 °F)                                              |  |
| Operating Environment | Outdoor                                                                           |  |
| Net Weight            | 0.45 kg (0.98 lb)                                                                 |  |
| Gross Weight          | 0.46 kg (1.01 lb)                                                                 |  |
| Installation          | Surface mount                                                                     |  |