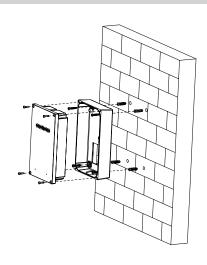

tdoor                                                                           |  |
| Net Weight            | 0.45 kg (0.98 lb)                                                                 |  |
| Gross Weight          | 0.46 kg (1.01 lb)                                                                 |  |
| Installation          | Surface mount                                                                     |  |

## **Ordering Information**

Applicable Product Model

| _                    |        |                   |
|----------------------|--------|-------------------|
| Туре                 | Model  | Description       |
|                      |        |                   |
| Surface<br>Mount Box | VTM134 | Surface Mount Box |

VTA2502G; VTA2501G; VTA2511G

#### Installation



#### Dimensions (mm[inch])