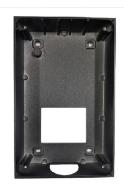

### Surface Mount Box

#### Basic

| Surface Treatment     | powder spraying                                                                   |  |
|-----------------------|-----------------------------------------------------------------------------------|--|
| Casing Material       | Aluminum alloy                                                                    |  |
| General               |                                                                                   |  |
| Appearance Color      | Black                                                                             |  |
| Product Dimensions    | 190.0 mm $\times$ 120.0 mm $\times$ 38.5 mm (7.48" $\times$ 4.72" $\times$ 1.52") |  |
| Operating Temperature | −30 °C to +60 °C (-22 °F to +140 °F)                                              |  |
| Operating Environment | Outdoor                                                                           |  |
| Net Weight            | 0.45 kg (0.98 lb)                                                                 |  |
| Gross Weight          | 0.46 kg (1.01 lb)                                                                 |  |
| Installation          | Surface mount                                                                     |  |