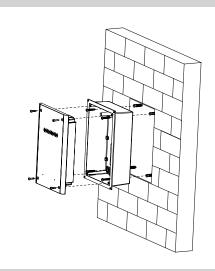

|
| Product Dimensions    | 209.2 mm × 139. 2mm × 60.0 mm (8.24" × 5.38" × 2.36") |
| Operating Temperature | -30 °C to +60 °C (-22 °F to +140 °F)                  |
| Operating Environment | Outdoor                                               |
| Net Weight            | 0.45 kg (0.98 lb)                                     |
| Gross Weight          | 0.460 kg (1.01 lb)                                    |
| Installation          | Flush mount                                           |

| Ordering Information    |        |                   |
|-------------------------|--------|-------------------|
| Туре                    | Model  | Description       |
| Flush<br>Mounted<br>Box | VTM135 | Flush Mounted Box |

VTA2502G-E

### Installation



## Dimensions (mm[inch])