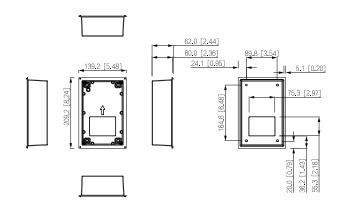

## Dimensions (mm[inch])

#### Basic

| Surface Treatment     | powder spraying                                       |
|-----------------------|-------------------------------------------------------|
| Casing Material       | Aluminum alloy                                        |
| General               |                                                       |
| Appearance Color      | Black                                                 |
| Product Dimensions    | 209.2 mm × 139. 2mm × 60.0 mm (8.24" × 5.38" × 2.36") |
| Operating Temperature | -30 °C to +60 °C (-22 °F to +140 °F)                  |
| Operating Environment | Outdoor                                               |
| Net Weight            | 0.45 kg (0.98 lb)                                     |
| Gross Weight          | 0.460 kg (1.01 lb)                                    |
| Installation          | Flush mount                                           |