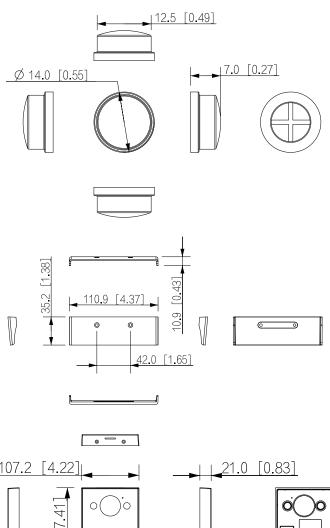

## Dimensions (mm[inch])

•

Rev 002.000

© 2023 Dahua. All rights reserved. Design and specifications are subject to change without notice.