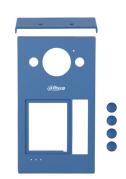

## DHI-VTM57

Accessories of Villa Door Station

| Ordering Information |           |                                                                                                         |  |  |  |  |
|----------------------|-----------|---------------------------------------------------------------------------------------------------------|--|--|--|--|
| Туре                 | Model     | Description                                                                                             |  |  |  |  |
| DHI-VTM57            | DHI-VTM57 | Accessories of Villa Door Station<br>(Casing+ rain cover+ button cap +<br>screw hole sticker)-dark blue |  |  |  |  |