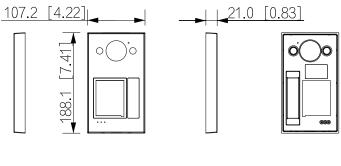

## Dimensions (mm[inch])

•

Rev 002.000

© 2023 Dahua. All rights reserved. Design and specifications are subject to change without notice.