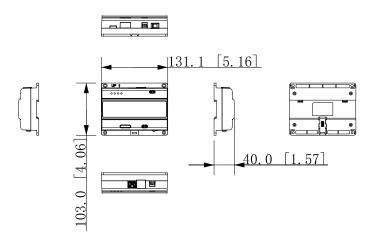

## Dimensions (mm[inch])

## DHI-VTNS1001B-2

2-wire Switch

- Supports connecting through RJ45 port
- Supports connecting to 4 indoor monitors and 2 door stations
- Supports guide rail mount

| Technical Specification |                                                 |
|-------------------------|-------------------------------------------------|
| Basic                   |                                                 |
| Status Indicator Light  | 2                                               |
| Communication Mode      | 2-wire                                          |
| Port                    |                                                 |
| 2-wire port             | $1 \times 2$ -wire port;                        |
| RJ45                    | 1                                               |
| General                 |                                                 |
| Casing                  | PC + ABS                                        |
| Appearance color        | White                                           |
| Power Supply            | 48 VDC, 1 A – 5 A                               |
| Power Adapter           | NA                                              |
| Installation            | Guide rail mount                                |
| Certifications          | CE; FCC; UL                                     |
| Accessory               | Power converter cable                           |
| Product Dimensions      | 131 mm × 103 mm × 40 mm (5.16" × 4.06" × 1.57") |
| Operating Temperature   | −10°C to +55°C (14°F to 131°F)                  |
| Operating Humidity      | 10%°–95% (RH, non-condensing)                   |
| Operating Altitude      | 0-3000 m (0-9842.52 ft)                         |
| Power Consumption       | ≤ 15W (KIT)                                     |