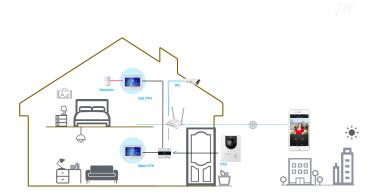

|
| Installation            | Guide rail mount                                |
| Certifications          | CE; FCC; UL                                     |
| Accessory               | Power converter cable                           |
| Product Dimensions      | 131 mm × 103 mm × 40 mm (5.16" × 4.06" × 1.57") |
| Operating Temperature   | −10°C to +55°C (14°F to 131°F)                  |
| Operating Humidity      | 10%°–95% (RH, non-condensing)                   |
| Operating Altitude      | 0-3000 m (0-9842.52 ft)                         |
| Power Consumption       | ≤ 15W (KIT)                                     |

| Net Weight   | 0.25 kg (0.55 lb) |
|--------------|-------------------|
| Gross Weight | 0.39 kg (0.86 lb) |

## Dimensions (mm[inch])



## Application