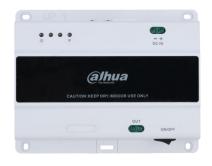

## DHI-VTNS1001B-2

2-wire Switch

- Supports connecting through RJ45 port
- Supports connecting to 4 indoor monitors and 2 door stations
- Supports guide rail mount

| Technical Specification |                                                 |
|-------------------------|-------------------------------------------------|
| Basic                   |                                                 |
| Status Indicator Light  | 2                                               |
| Communication Mode      | 2-wire                                          |
| Port                    |                                                 |
| 2-wire port             | $1 \times 2$ -wire port;                        |
| RJ45                    | 1                                               |
| General                 |                                                 |
| Casing                  | PC + ABS                                        |
| Appearance color        | White                                           |
| Power Supply            | 48 VDC, 1 A – 5 A                               |
| Power Adapter           | NA                                              |
| Installation            | Guide rail mount                                |
| Certifications          | CE; FCC; UL                                     |
| Accessory               | Power converter cable                           |
| Product Dimensions      | 131 mm × 103 mm × 40 mm (5.16" × 4.06" × 1.57") |
| Operating Temperature   | −10°C to +55°C (14°F to 131°F)                  |
| Operating Humidity      | 10%°–95% (RH, non-condensing)                   |
| Operating Altitude      | 0-3000 m (0-9842.52 ft)                         |
| Power Consumption       | ≤ 15W (KIT)                                     |