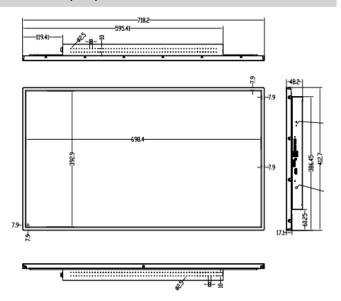

#### Mechanical Specification

| Dimensions   | 718.2× 412.7× 48.2mm |
|--------------|----------------------|
| Package      | 816×511×146mm        |
| Bezel Width  | 7.9mm(T/L/R/B)       |
| Net Weight   | TBD                  |
| Gross Weight | 8.2kg                |
|              |                      |

## Dimensions(mm)