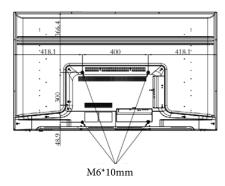

## Dimensions(mm)

### **Technical Specification**

| Display            |                         |                                  |                                                   |
|--------------------|-------------------------|----------------------------------|---------------------------------------------------|
| Model              | LDH55-FAI400K           | Power & Environmental Conditions |                                                   |
| Screen Size        | 55"                     | Power Supply                     | AC100-240V,50/60Hz                                |
| Aspect Ratio       | 16:9                    | Туре                             | Internal                                          |
| Resolution         | 3840×2160               |                                  |                                                   |
| Display Colors     | 16.7M (8 bits)          | Consumption                      | 64W(Typical),120W(Max)                            |
| Brightness         | 300 cd/m <sup>2</sup>   | Consumption (Standby)            | Less than 0.5W                                    |
| Contrast Ratio     | 1200:1                  | Operating Temperature            | 0°C~+40°C                                         |
| Viewing Angle(H×V) | 178°/178°               | Operating Humidity               | 10%~85%                                           |
| Display Mode       | Landscape               | Mechanical Specification         |                                                   |
| Response Time      | 8ms                     | Dimensions                       | 1236.1 ×715.1 ×76.7mm                             |
| Lifespan           | 30,000h                 | Package                          | 1250 x810 x150mm                                  |
| Connectivity       |                         | Bezel Width                      | 12.4mm(T/L/R), 19mm(B)                            |
| Input              | USB ×2, HDMI ×1, LAN x1 | Net Weight                       | TBD                                               |
| Output             | Earphone x1             | Gross Weight                     | 15.6kg                                            |
|                    |                         | Accessory                        |                                                   |
| External Control   | IR, RJ45(LAN), USB      | Included in Box                  | Power cord, user manual, reomote control, bracket |
| Wi-Fi              | Optional                | Optional Wall Mount Kit          | Yes                                               |
| Speaker            | 10W×2                   | VESA Mount                       | 200*200                                           |