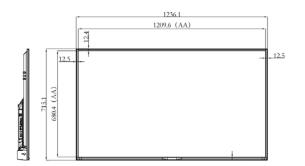

## Dimensions(mm)

### **Technical Specification**

| Display            |                         |                                  |                                                   |
|--------------------|-------------------------|----------------------------------|---------------------------------------------------|
| Model              | LDH55-FAI400K           | Power & Environmental Conditions |                                                   |
| Screen Size        | 55"                     | Power Supply                     | AC100-240V,50/60Hz                                |
| Aspect Ratio       | 16:9                    | Туре                             | Internal                                          |
| Resolution         | 3840×2160               |                                  |                                                   |
| Display Colors     | 16.7M (8 bits)          | Consumption                      | 64W(Typical),120W(Max)                            |
| Brightness         | 300 cd/m <sup>2</sup>   | Consumption (Standby)            | Less than 0.5W                                    |
| Contrast Ratio     | 1200:1                  | Operating Temperature            | 0°C~+40°C                                         |
| Viewing Angle(H×V) | 178°/178°               | Operating Humidity               | 10%~85%                                           |
| Display Mode       | Landscape               | Mechanical Specification         |                                                   |
| Response Time      | 8ms                     | Dimensions                       | 1236.1 ×715.1 ×76.7mm                             |
| Lifespan           | 30,000h                 | Package                          | 1250 x810 x150mm                                  |
| Connectivity       |                         | Bezel Width                      | 12.4mm(T/L/R), 19mm(B)                            |
| Input              | USB ×2, HDMI ×1, LAN x1 | Net Weight                       | TBD                                               |
| Output             | Earphone x1             | Gross Weight                     | 15.6kg                                            |
|                    |                         | Accessory                        |                                                   |
| External Control   | IR, RJ45(LAN), USB      | Included in Box                  | Power cord, user manual, reomote control, bracket |
| Wi-Fi              | Optional                | Optional Wall Mount Kit          | Yes                                               |
| Speaker            | 10W×2                   | VESA Mount                       | 200*200                                           |