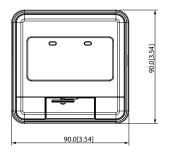

### **Technical Specification**

| Electrical                |                                                                                                                                                                                                  |  |
|---------------------------|--------------------------------------------------------------------------------------------------------------------------------------------------------------------------------------------------|--|
| Working Voltage           | DC24V                                                                                                                                                                                            |  |
| Current                   | Monitoring current: ≤ 100μA<br>Alarm current: ≤ 170μA                                                                                                                                            |  |
| Contacts Capacity         | DC30V/100mA                                                                                                                                                                                      |  |
| Indicator                 | Fire Alarm<br>Red indicator flashes slowly during polling, flashes quickly<br>during malfunction and remains lit during alarm<br>Phone<br>Red indicator flashes during polling and communication |  |
| Communication             |                                                                                                                                                                                                  |  |
| Wiring                    | Two-wire, polarity-free                                                                                                                                                                          |  |
| Addressing Method         | Electrical encoder                                                                                                                                                                               |  |
| Address Range             | 1–254                                                                                                                                                                                            |  |
| Communication<br>Distance | 1500 m (4921.26 ft)                                                                                                                                                                              |  |
| Environment               |                                                                                                                                                                                                  |  |
| Operating Temperature     | -10°C to +55°C (+14°F to +131°F)                                                                                                                                                                 |  |
| Storage Temperature       | -20°C to +65°C (-4°F to +149°F)                                                                                                                                                                  |  |
| Operating Humidity        | ≤ 95% RH (no condensation)                                                                                                                                                                       |  |
| Construction              |                                                                                                                                                                                                  |  |
| Color                     | Red                                                                                                                                                                                              |  |
| Dimensions (with base)    | 90 mm × 90 mm × 44 mm (3.54" × 3.54" × 1.73")                                                                                                                                                    |  |
| Weight (with base)        | 136 g (0.30 lb)                                                                                                                                                                                  |  |
| Compliance Standard       | EN54-11                                                                                                                                                                                          |  |
|                           |                                                                                                                                                                                                  |  |

## Dimensions (mm/inch)

| Ordering Information             |             |                                  |  |
|----------------------------------|-------------|----------------------------------|--|
| Туре                             | Part Number | Description                      |  |
| Addressable Manual<br>Call Point | DHI-HY-1200 | Addressable Manual Call<br>Point |  |
| Accessories                      | DHI-HY-ANDZ | Manual Call Point Base           |  |