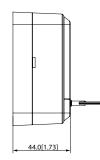

### **Technical Specification**

| Electrical                |                                                                                                                                                                                                  |  |
|---------------------------|--------------------------------------------------------------------------------------------------------------------------------------------------------------------------------------------------|--|
| Working Voltage           | DC24V                                                                                                                                                                                            |  |
| Current                   | Monitoring current: ≤ 100μA<br>Alarm current: ≤ 170μA                                                                                                                                            |  |
| Contacts Capacity         | DC30V/100mA                                                                                                                                                                                      |  |
| Indicator                 | Fire Alarm<br>Red indicator flashes slowly during polling, flashes quickly<br>during malfunction and remains lit during alarm<br>Phone<br>Red indicator flashes during polling and communication |  |
| Communication             |                                                                                                                                                                                                  |  |
| Wiring                    | Two-wire, polarity-free                                                                                                                                                                          |  |
| Addressing Method         | Electrical encoder                                                                                                                                                                               |  |
| Address Range             | 1–254                                                                                                                                                                                            |  |
| Communication<br>Distance | 1500 m (4921.26 ft)                                                                                                                                                                              |  |
| Environment               |                                                                                                                                                                                                  |  |
| Operating Temperature     | -10°C to +55°C (+14°F to +131°F)                                                                                                                                                                 |  |
| Storage Temperature       | -20°C to +65°C (-4°F to +149°F)                                                                                                                                                                  |  |
| Operating Humidity        | ≤ 95% RH (no condensation)                                                                                                                                                                       |  |
| Construction              |                                                                                                                                                                                                  |  |
| Color                     | Red                                                                                                                                                                                              |  |
| Dimensions (with base)    | 90 mm × 90 mm × 44 mm (3.54" × 3.54" × 1.73")                                                                                                                                                    |  |
| Weight (with base)        | 136 g (0.30 lb)                                                                                                                                                                                  |  |
| Compliance Standard       | EN54-11                                                                                                                                                                                          |  |
|                           |                                                                                                                                                                                                  |  |

## Dimensions (mm/inch)

| Ordering Information             |             |                                  |  |
|----------------------------------|-------------|----------------------------------|--|
| Туре                             | Part Number | Description                      |  |
| Addressable Manual<br>Call Point | DHI-HY-1200 | Addressable Manual Call<br>Point |  |
| Accessories                      | DHI-HY-ANDZ | Manual Call Point Base           |  |