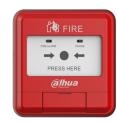

# DHI-HY-1200 Addressable Manual Call Point

- Convenient wiring: Two-wire, polarity-free
- · Reliable communication: Built-in microprocessor, performance is stable
- Ultra-low power consumption: Ultra-low monitoring current and alarm current
- · Independent output: A pair of normally open contacts
- Simple installation: With a plug-in structure, easy to install and construct

## **System Overview**

DHI-HY-1200 Addressable Manual Call Point is a mated product of the Addressable Fire Alarm Control Panel, pressing the manual call point to send alarm signals to the panel.