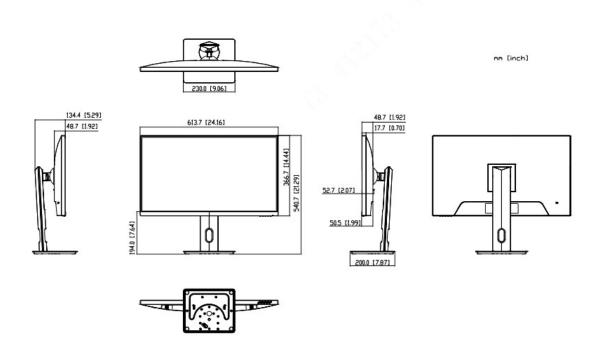

| General                     |                         |                  |
|-----------------------------|-------------------------|------------------|
| Power Supply                | DC 24V 5A               |                  |
| Power Type                  | External                |                  |
| Consumption (Standard)      | ≤60W                    |                  |
| Consumption (Standby)       | <0.5W                   |                  |
| Net Weight (kg)             | 5.4                     |                  |
| Gross Weight (kg)           | 7.6                     |                  |
| Height range (mm)           | 130±5                   |                  |
| Swivel angle                | -30°±5°/30°±5°          |                  |
| Pivot angle                 | -90°±2°/ 90°±2°         |                  |
| Tilt angle                  | 3°±2°/21°±2°            |                  |
| VESA (mm)                   | 100x100                 |                  |
| Dimension without base (mm) | 613.7(W)x200(D)x540.7(  | H)               |
| Package (mm)                | 698(W)×193(D)×481(H)    |                  |
| Work Environment            | Temperature             | 0°~40°           |
|                             | Humidity                | 10%~85%          |
| Accessory                   |                         |                  |
| Standard                    | HDMI Cable, Type-C Cabl | e, Power Adapter |