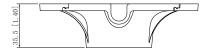

### Dimensions (mm[inch])

#### Structure

| Material          | Aluminum alloy                        |
|-------------------|---------------------------------------|
| Installation      | Ceiling Mount                         |
| Dimensions        | φ128.8 × 35.5 mm(5.07" ×1.40")(D × H) |
| Net Weight        | 0.21 kg (0.46 lb)                     |
| Load bearing      | 10.0 kg ( 22.04 lb)                   |
| Color             | White                                 |
| Applicable Camera | SD8A and below                        |