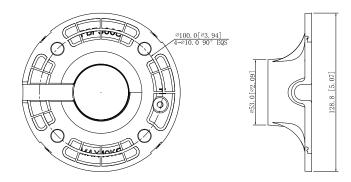

### Dimensions (mm[inch])

#### Structure

| Material          | Aluminum alloy                        |
|-------------------|---------------------------------------|
| Installation      | Ceiling Mount                         |
| Dimensions        | φ128.8 × 35.5 mm(5.07" ×1.40")(D × H) |
| Net Weight        | 0.21 kg (0.46 lb)                     |
| Load bearing      | 10.0 kg ( 22.04 lb)                   |
| Color             | White                                 |
| Applicable Camera | SD8A and below                        |