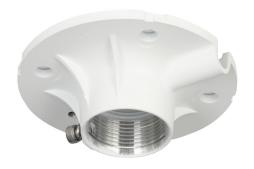

# Ceiling Mount Bracket

Scene

Ideal for mounting cameras, it works in temperatures ranging from  $-40\,^{\circ}$ C to  $+60\,^{\circ}$ C ( $-40\,^{\circ}$ F to  $+140\,^{\circ}$ F) and in environments with relative humidity of less than 90%.

#### Structure

| Material          | Aluminum alloy                        |
|-------------------|---------------------------------------|
| Installation      | Ceiling Mount                         |
| Dimensions        | φ128.8 × 35.5 mm(5.07" ×1.40")(D × H) |
| Net Weight        | 0.21 kg (0.46 lb)                     |
| Load bearing      | 10.0 kg ( 22.04 lb)                   |
| Color             | White                                 |
| Applicable Camera | SD8A and below                        |