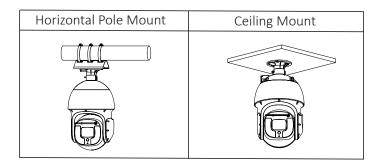

#### Structure

| Material          | Aluminum alloy                        |
|-------------------|---------------------------------------|
| Installation      | Ceiling Mount                         |
| Dimensions        | φ128.8 × 35.5 mm(5.07" ×1.40")(D × H) |
| Net Weight        | 0.21 kg (0.46 lb)                     |
| Load bearing      | 10.0 kg ( 22.04 lb)                   |
| Color             | White                                 |
| Applicable Camera | SD8A and below                        |