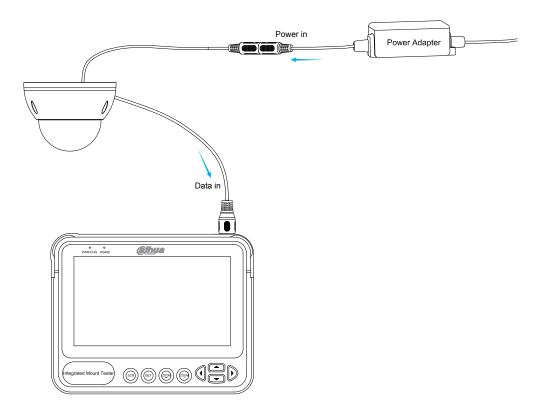

Information |             |                                            |  |  |
|----------------------|-------------|--------------------------------------------|--|--|
| Туре                 | Part Number | Description                                |  |  |
| Tool Series          | DH-PFM904   | Dahua wrist type integrated mount tester   |  |  |
|                      | PFM904      | General wrist type integrated mount tester |  |  |

| Package Information       |   |
|---------------------------|---|
| Integrated Mount Tester   | 1 |
| 18650 Lithium Ion Battery | 2 |
| Coaxial Cable             | 1 |
| USB Cable                 | 1 |
| RS–485 Cable              | 1 |
| Power Cord                | 1 |
| Audio Cable               | 1 |

## Dimensions (mm/inch)







### **Application**