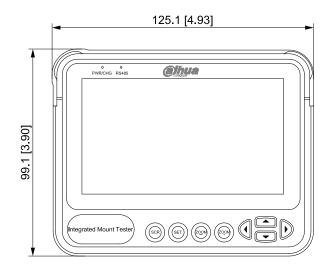

|

| Ordering Information |             |                                            |  |  |
|----------------------|-------------|--------------------------------------------|--|--|
| Туре                 | Part Number | Description                                |  |  |
| Tool Series          | DH-PFM904   | Dahua wrist type integrated mount tester   |  |  |
|                      | PFM904      | General wrist type integrated mount tester |  |  |

| Package Information       |   |
|---------------------------|---|
| Integrated Mount Tester   | 1 |
| 18650 Lithium Ion Battery | 2 |
| Coaxial Cable             | 1 |
| USB Cable                 | 1 |
| RS–485 Cable              | 1 |
| Power Cord                | 1 |
| Audio Cable               | 1 |

## Dimensions (mm/inch)







### **Application**