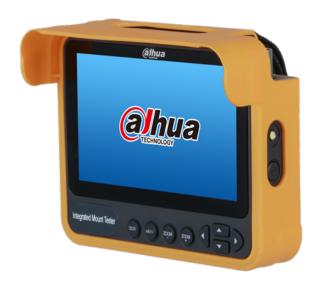

# DH-PFM904

**Integrated Mount Tester** 

With Linux operating system, stable running, and simple user interface, this integrated mount tester greatly improves overall operation efficiency and user experience. Adopting a removable wrist strap, it can be handled with a single hand and is more suitable to various complicated scenarios. Integrated with functions such as HDCVI/TVI/AHD/CVBS video and audio tests, it meets most security surveillance requirements.