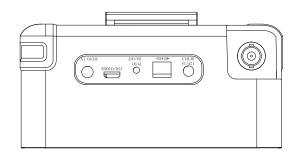

| echnical Specification |                                                                                                                                                                                                                                                                                                                                                                                                                                                                                                              |
|------------------------|--------------------------------------------------------------------------------------------------------------------------------------------------------------------------------------------------------------------------------------------------------------------------------------------------------------------------------------------------------------------------------------------------------------------------------------------------------------------------------------------------------------|
| ystem                  |                                                                                                                                                                                                                                                                                                                                                                                                                                                                                                              |
| peration System        | Linux                                                                                                                                                                                                                                                                                                                                                                                                                                                                                                        |
| anguage                | Multi-language interface                                                                                                                                                                                                                                                                                                                                                                                                                                                                                     |
| peration Mode          | Keyboard                                                                                                                                                                                                                                                                                                                                                                                                                                                                                                     |
| uto Standby/Shutdown   | Yes                                                                                                                                                                                                                                                                                                                                                                                                                                                                                                          |
| eyboard Sound          | Enable/disable                                                                                                                                                                                                                                                                                                                                                                                                                                                                                               |
| creen                  | 4.3" TFT screen, 480 × 272 resolution                                                                                                                                                                                                                                                                                                                                                                                                                                                                        |
| eyboard                | Controlling keyboard: 8 keys<br>Others: power button                                                                                                                                                                                                                                                                                                                                                                                                                                                         |
| ED Indicator Light     | 3* 35lm lights                                                                                                                                                                                                                                                                                                                                                                                                                                                                                               |
| pdate                  | Local update                                                                                                                                                                                                                                                                                                                                                                                                                                                                                                 |
| nalog Video Test       |                                                                                                                                                                                                                                                                                                                                                                                                                                                                                                              |
| ormat                  | HDCVI; HDTVI; AHD; CVBS (NTSC; PAL)                                                                                                                                                                                                                                                                                                                                                                                                                                                                          |
| esolution              | HDCVI:  1MP: 1080 × 720@25/30/50/60 fps, 2MP: 1920 × 1080@25/30 fps, 4MP: 2560 × 1440@25/30 fps,  5MP: 2880 × 1620@25 fps, 5MP: 2592 × 1944@20 fps, 6MP: 2880 × 1920@20 fps, 8MP: 3840 × 2160@15 fps  HDTVI:  1MP: 1080 × 720@25/30 fps, 2MP: 1920 × 1080@25 fps/30 fps, 4MP: 2560 × 1440@25/30 fps,  5MP: 2592 × 1944@20 fps  AHD:  1MP: 1080 × 720@25/30/50/60 fps, 2MP: 1920 × 1080@25/30 fps, 4MP: 2560 × 1440@25/30 fps,  5MP: 2592 × 1944@20 fps  CVBS:  PAL: 720 × 576@25 fps, NTSC: 720 × 480@30 fps |
| unction Control        | OSD menu display; PTZ                                                                                                                                                                                                                                                                                                                                                                                                                                                                                        |
| ideo Display           | Live view                                                                                                                                                                                                                                                                                                                                                                                                                                                                                                    |
| S–485 Control          |                                                                                                                                                                                                                                                                                                                                                                                                                                                                                                              |
| ommunication Protocol  | More than 30 protocols such as Pelco-D/P, Samsung, Panasonic, Lilin, and Yaan                                                                                                                                                                                                                                                                                                                                                                                                                                |
| aud Rate               | 150 bps; 300 bps; 600 bps; 1200 bps; 2400 bps; 4800 bps; 9600 bps; 19200 bps                                                                                                                                                                                                                                                                                                                                                                                                                                 |
| rotection              |                                                                                                                                                                                                                                                                                                                                                                                                                                                                                                              |
| SD                     | Air discharge: ±8KV<br>Contact discharge: ±6KV                                                                                                                                                                                                                                                                                                                                                                                                                                                               |
| Others                 |                                                                                                                                                                                                                                                                                                                                                                                                                                                                                                              |
| udio Test              | 1 channel audio input test                                                                                                                                                                                                                                                                                                                                                                                                                                                                                   |
| amera Power Supply     | 12V/1A DC power output to the camera                                                                                                                                                                                                                                                                                                                                                                                                                                                                         |
| Certifications         |                                                                                                                                                                                                                                                                                                                                                                                                                                                                                                              |
| ertifications          | CE: EN 55032<br>FCC: FCC Part 15 Subpart B                                                                                                                                                                                                                                                                                                                                                                                                                                                                   |
| ort                    |                                                                                                                                                                                                                                                                                                                                                                                                                                                                                                              |
| ower                   | 1 power out, 12V/1A DC                                                                                                                                                                                                                                                                                                                                                                                                                                                                                       |
| udio                   | 1 audio input                                                                                                                                                                                                                                                                                                                                                                                                                                                                                                |
| SB                     | 1 USB micro-B, charging/data                                                                                                                                                                                                                                                                                                                                                                                                                                                                                 |
| S-485                  | 1                                                                                                                                                                                                                                                                                                                                                                                                                                                                                                            |
| ower                   |                                                                                                                                                                                                                                                                                                                                                                                                                                                                                                              |
| harging                | Micro USB 5V/1A                                                                                                                                                                                                                                                                                                                                                                                                                                                                                              |
| attery                 | 2* 18650 lithium iron batteries, up to 14.8Wh, working about 8 hours                                                                                                                                                                                                                                                                                                                                                                                                                                         |
| nvironment             |                                                                                                                                                                                                                                                                                                                                                                                                                                                                                                              |
|                        |                                                                                                                                                                                                                                                                                                                                                                                                                                                                                                              |