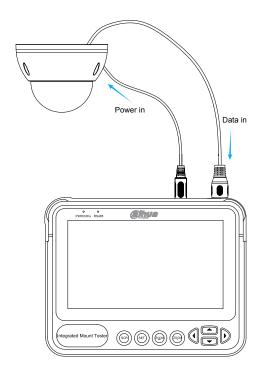

nformation |             |                                            |  |  |
|----------------------|-------------|--------------------------------------------|--|--|
| Туре                 | Part Number | Description                                |  |  |
| Tool Series          | DH-PFM904   | Dahua wrist type integrated mount tester   |  |  |
|                      | PFM904      | General wrist type integrated mount tester |  |  |

| Package Information       |   |
|---------------------------|---|
| Integrated Mount Tester   | 1 |
| 18650 Lithium Ion Battery | 2 |
| Coaxial Cable             | 1 |
| USB Cable                 | 1 |
| RS–485 Cable              | 1 |
| Power Cord                | 1 |
| Audio Cable               | 1 |

## Dimensions (mm/inch)







### **Application**