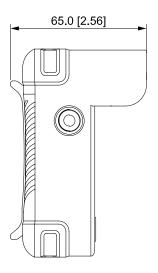

|

| Ordering Information |             |                                            |  |  |
|----------------------|-------------|--------------------------------------------|--|--|
| Туре                 | Part Number | Description                                |  |  |
| Tool Series          | DH-PFM904   | Dahua wrist type integrated mount tester   |  |  |
|                      | PFM904      | General wrist type integrated mount tester |  |  |

| Package Information       |   |
|---------------------------|---|
| Integrated Mount Tester   | 1 |
| 18650 Lithium Ion Battery | 2 |
| Coaxial Cable             | 1 |
| USB Cable                 | 1 |
| RS–485 Cable              | 1 |
| Power Cord                | 1 |
| Audio Cable               | 1 |

## Dimensions (mm/inch)







### **Application**