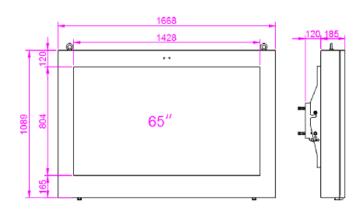

## Dimensions(mm)

### Technical Specification

Smart Signage Platform

| lechnical Specifica | ation                                            |                                  |                                                     |
|---------------------|--------------------------------------------------|----------------------------------|-----------------------------------------------------|
| Display             |                                                  | Touch                            | Not Support                                         |
| Model               | LDH65-EAO400K                                    | Power & Environmental Conditions |                                                     |
| Backlight           | LED                                              |                                  |                                                     |
| Screen Size         | 65"                                              | Power Supply                     | AC100-240V, 50/60Hz                                 |
| Aspect Ratio        | 16:9                                             | Consumption                      | 580W                                                |
| Resolution          | 3840×2160                                        | Operating Temperature            | -15°C~+45°C(5°F~113°F)                              |
| Display Colors      | 16.7M                                            | Operating Humidity               | 5%~90%                                              |
| Brightness          | 2500nits                                         | Protection Level                 | IP55 (IP65 customized)                              |
| Contrast Ratio      | 1200:1                                           | Cooling Method                   | Air-cooled(default)<br>Air conditioning(customized) |
| Viewing Angle(H×V)  | 178°/178°                                        | Mechanical Specification         |                                                     |
| Display Mode        | Horizontal                                       | Dimensions                       | 1668x1089x185mm (65.7"x42.9"x7.3")                  |
| Response Time       | 8ms                                              | Package                          | 1779x1290x420mm (70"x50.8"x16.5")                   |
|                     |                                                  | Net Weight                       | 164kg (361.5lb)                                     |
| Lifespan            | 50,000h                                          | Gross Weight                     | 189kg (416.7lb)                                     |
| Connectivity        |                                                  |                                  |                                                     |
| Input               | RJ45 ×1, USB ×2, TF Slot ×1, HDMI ×1, Audio In×1 |                                  |                                                     |
| External Control    | IR, RJ45(LAN), USB                               |                                  |                                                     |
| Wi-Fi               | Optional                                         |                                  |                                                     |
| Speaker             | 10W×2                                            |                                  |                                                     |
|                     |                                                  |                                  |                                                     |