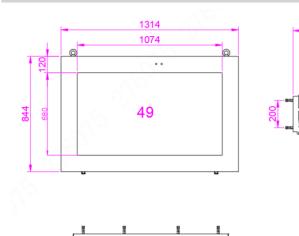

## Dimensions(mm)

٩

### **Technical Specification**

| Technical Specifica    | ation                                            |                          |                                                     |
|------------------------|--------------------------------------------------|--------------------------|-----------------------------------------------------|
| Display                |                                                  | Touch                    | Not Support                                         |
| Model                  | LDH49-EAO400K                                    | Power & Environme        | antal Conditions                                    |
| Backlight              | LED                                              |                          |                                                     |
| Screen Size            | 49''                                             | Power Supply             | AC100-240V, 50/60Hz                                 |
| Aspect Ratio           | 16:9                                             | Consumption              | 250W                                                |
| Resolution             | 3840×2160                                        | Operating Temperature    | -15°C~+45°C(5°F~113°F)                              |
|                        | 3840×2100                                        | Operating Humidity       | 5%~90%                                              |
| Display Colors         | 16.7M                                            | Protection Level         | IP55 (IP65 customized)                              |
| Brightness             | 2500nits                                         | Cooling Method           | Air-cooled(default)<br>Air conditioning(customized) |
| Contrast Ratio         | 1200:1                                           | Mechanical Specification |                                                     |
| Viewing Angle(H×V)     | 178°/178°                                        | Dimensions               | 1314x844x150mm                                      |
| Display Mode           | Horizontal                                       | Package                  | 1460x1084x380mm                                     |
| Response Time          | 8ms                                              | Net Weight               | 102kg                                               |
| Lifespan               | 50,000h                                          | Gross Weight             | 118kg                                               |
| Connectivity           |                                                  |                          |                                                     |
| Input                  | RJ45 ×1, USB ×2, TF Slot ×1, HDMI ×1, Audio In×1 |                          |                                                     |
| External Control       | IR, RJ45(LAN), USB                               |                          |                                                     |
| Wi-Fi                  | Optional                                         |                          |                                                     |
| Speaker                | 5W×2                                             |                          |                                                     |
| Smart Signage Platform | Media Publish System 3.0                         |                          |                                                     |