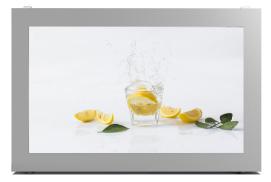

# LDH49-EAO400K 49" Outdoor Wall-mounted Digital Signage

#### Features:

·Industrial design, waterproof galvanized steel housing, tempered protective glass.

·High brightness and anti-reflection glass ensure excellent visibility under direct sunlight.

·Dahua MPS platform provides unified remote management for system integrators and media operators.