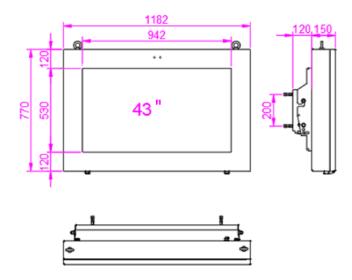

#### Mechanical Specification

| Dimensions   | 1182x770x150mm (46.5"x30.3"x5.9") |
|--------------|-----------------------------------|
| Package      | 1328x1010x380mm (52.3"x39.8"x15") |
| Net Weight   | 85kg (187.4lb)                    |
| Gross Weight | 98kg (209.4lb)                    |
|              |                                   |

#### Dimensions(mm)