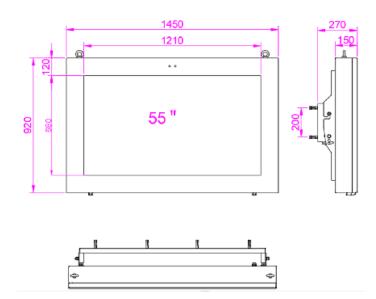

### **Mechanical Specification**

| Dimensions   | 1450x920x150mm (57.1"x36.2"x5.9")   |
|--------------|-------------------------------------|
| Package      | 1590x1160x380mm (62.6"x45.7"x15.0") |
| Net Weight   | 118kg(260.1lb)                      |
| Gross Weight | 136kg(299.8lb)                      |
|              |                                     |

## Dimensions(mm)