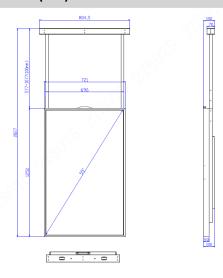

#### **Mechanical Specification**

| •               |                                         |
|-----------------|-----------------------------------------|
| Dimensions      | 1250×721×85mm                           |
| Package         | 1420x890x230mm, not include wooden case |
| Bezel Width     | 18mm                                    |
| Net Weight      | 32kg                                    |
| Gross Weight    | 34kg, not include wooden case           |
| Accessory       |                                         |
| Included in Box | Power cord, Hanging bracket             |
| Mount           | 400mm*400mm                             |

## Dimensions(mm)