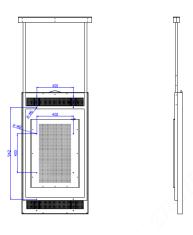

#### **Mechanical Specification**

| •               |                                         |
|-----------------|-----------------------------------------|
| Dimensions      | 1250×721×85mm                           |
| Package         | 1420x890x230mm, not include wooden case |
| Bezel Width     | 18mm                                    |
| Net Weight      | 32kg                                    |
| Gross Weight    | 34kg, not include wooden case           |
| Accessory       |                                         |
| Included in Box | Power cord, Hanging bracket             |
| Mount           | 400mm*400mm                             |

## Dimensions(mm)