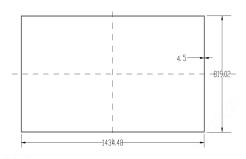

| Power & Environmental Conditions |                     |
|----------------------------------|---------------------|
| Power Supply                     | AC100-240V, 50/60Hz |
| Туре                             | Internal            |
| Consumption (Typical)            | 180W                |
| Consumption (Standby)            | Less than 0.5W      |
| Operating Temperature            | 0°C~+50°C           |
| Operating Humidity               | 20%~80%             |
| Mechanical Specification         |                     |
| Dimensions                       | 1441.9x817.7x78.8mm |
| Package                          | 1650x1020x200mm     |
| Bezel Width                      | 4.5mm               |
| Net Weight                       | 26kg                |
| Gross Weight                     | 35.8kg              |
| Accessory                        |                     |
| Included in Box                  | Power cord, bracket |
| Wall Mount Kit                   | Yes                 |
| VESA Mount                       | 400mm × 400mm       |

## Dimensions(mm)