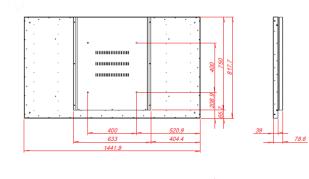

| Power & Environmental Conditions |                     |
|----------------------------------|---------------------|
| Power Supply                     | AC100-240V, 50/60Hz |
| Туре                             | Internal            |
| Consumption (Typical)            | 180W                |
| Consumption (Standby)            | Less than 0.5W      |
| Operating Temperature            | 0°C~+50°C           |
| Operating Humidity               | 20%~80%             |
| Mechanical Specification         |                     |
| Dimensions                       | 1441.9x817.7x78.8mm |
| Package                          | 1650x1020x200mm     |
| Bezel Width                      | 4.5mm               |
| Net Weight                       | 26kg                |
| Gross Weight                     | 35.8kg              |
| Accessory                        |                     |
| Included in Box                  | Power cord, bracket |
| Wall Mount Kit                   | Yes                 |
| VESA Mount                       | 400mm × 400mm       |

## Dimensions(mm)