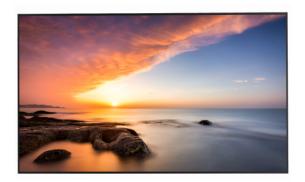

# 65" Wall-mounted Digital Signage

#### Features:

- ·High quality panel, industrial-grade design, full metal casing.
- ·Dahua MPS platform provides unified remote management for system integrators and media operators.
- ·Strong 4 core processor provides powerful decoding capabilities, enabling premium display performance.
- $\cdot$  Multiple installation modes satisfy a broad range of project requirements.