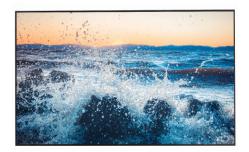

# LDH50-HAI400K

## 50" Wall-mounted Digital Signage

#### Features:

- ·High quality panel, industrial-grade design, full metal casing.
- ·Dahua MPS platform provides unified remote management for system integrators and media operators.
- ·Strong 4 core processor provides powerful decoding capabilities, enabling premium display performance.
- ·Multiple installation modes satisfy a broad range of project requirements.
- ·Built-in media player software and USB player provide multiple methods to play contents.