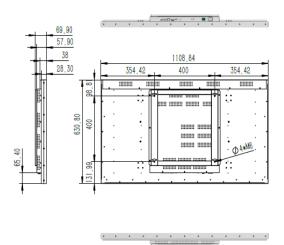

### **Mechanical Specification**

| Wiceflatheat Specification |                          |  |
|----------------------------|--------------------------|--|
| Dimensions                 | 1108.84mm*630.8*69.9mm   |  |
| Package                    | 1245mm*150mm*788mm       |  |
| Bezel Width                | 4.5mm                    |  |
| Net Weight                 | 24kg                     |  |
| Gross Weight               | 26kg                     |  |
| Accessory                  |                          |  |
| Included in Box            | Power cord, VESA bracket |  |
| VESA Mount                 | 400mm x 400mm            |  |

#### Dimensions(mm)