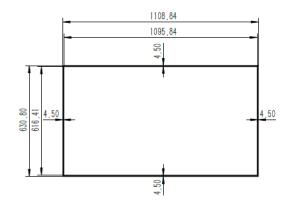

### **Mechanical Specification**

| Wiceflatheat Specification |                          |  |
|----------------------------|--------------------------|--|
| Dimensions                 | 1108.84mm*630.8*69.9mm   |  |
| Package                    | 1245mm*150mm*788mm       |  |
| Bezel Width                | 4.5mm                    |  |
| Net Weight                 | 24kg                     |  |
| Gross Weight               | 26kg                     |  |
| Accessory                  |                          |  |
| Included in Box            | Power cord, VESA bracket |  |
| VESA Mount                 | 400mm x 400mm            |  |

#### Dimensions(mm)