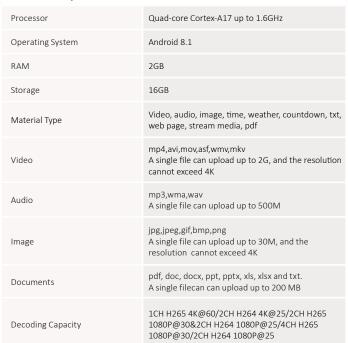

| Display                |                                                  |  |
|------------------------|--------------------------------------------------|--|
| Model                  | LDH50-HAI400K                                    |  |
| Backlight              | LED                                              |  |
| Screen Size            | 50"                                              |  |
| Aspect Ratio           | 16:9                                             |  |
| Resolution             | 3840×2160                                        |  |
| Display Colors         | 1.07B(10 bits)                                   |  |
| Brightness             | 700 cd/m <sup>2</sup>                            |  |
| Contrast Ratio         | 4000:1                                           |  |
| Viewing Angle(H×V)     | 178°/178°                                        |  |
| Display Mode           | Landscape/Portrait                               |  |
| Response Time          | 9.5ms                                            |  |
| Connectivity           |                                                  |  |
| Input                  | RJ45 ×1, USB ×2, TF Slot ×1, HDMI ×1, Audio In×1 |  |
| External Control       | RJ45(LAN), USB                                   |  |
| Wi-Fi                  | Optional                                         |  |
| Speaker                | 5W×2                                             |  |
| Smart Signage Platform | Media Publish System 3.0                         |  |