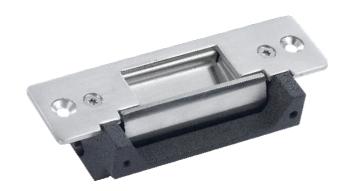

# **ASF702**

## Electric Strike lock

### **Features**

- · An-ti pull 500kg
- · Special design, the lock bolt can adjust the distance
- · Especially suitable for the metal frame hole installed directly
- · 100,000 times aging test qualified
- $\cdot$  The surface temperature of the lacquer that bake, durable and beautiful

### **Dimensions Technical Specification** Electronic Working voltage DC12V Working current 320mA State Output yes General Wooden door, metal door, PVC door, etc Applications Material Stainless steel precision casting 500kg Anti-pull Dimensions 165\*32\*35mm 0.4kg Weight Working Environment Working temperature -30°C~+60°C Working humidity ≤95%