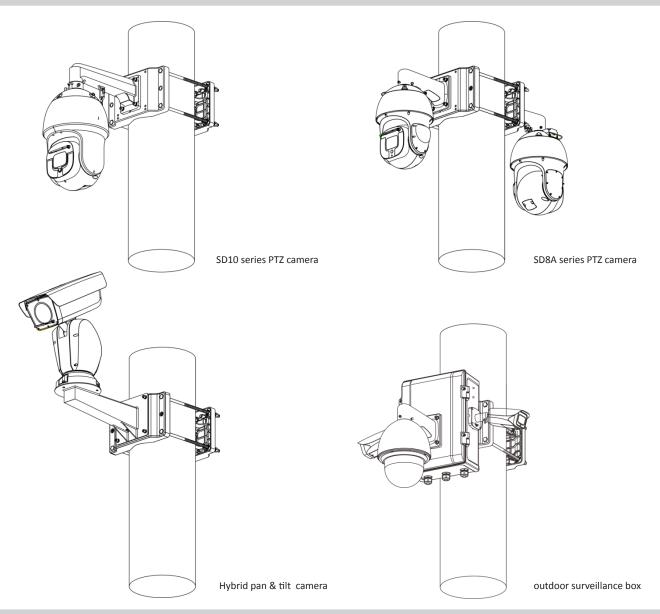

#### **Application**

#### **Features**

- · Material: aluminium & stainless
- · High load bearing capacity
- · Aesthetic design, double-sided installation
- · High compatibility with speed domes , PTZ, outdoor surveillance box, etc.