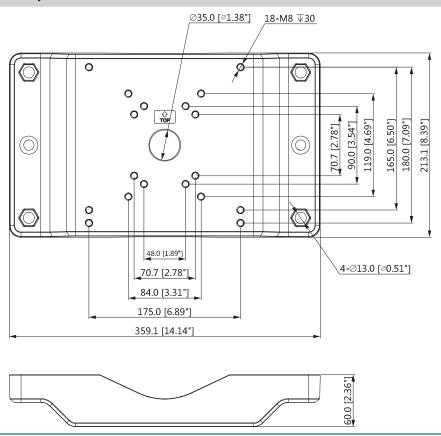

## Dimension(mm/inch)

| Technical Specification |                                                                    |
|-------------------------|--------------------------------------------------------------------|
| Model                   | DH-PFA153                                                          |
| General                 |                                                                    |
| Material                | Aluminum & stainless                                               |
| Dimension (WxHxD)       | 359.1 mm × 60.0 mm × 213.1 mm (14.14" × 2.36" × 8.39") (L × W × H) |
| Weight                  | 5kg (11.02lb)                                                      |
| Load Bearing            | 35kg (77.16lb)                                                     |
| Mast Diameter           | Φ150 mm-300 mm (Φ5.91"-11.81")                                     |
| Color                   | White                                                              |
| Operating Temperature   | -40 °C to +60 °C (-40 °F to +140 °F)                               |
| Humidity                | <90% (RH)                                                          |
| Installation            | Pole mount                                                         |
| Applicable Model        | Please see "Accessory Selector" on www.dahuasecurity.com           |