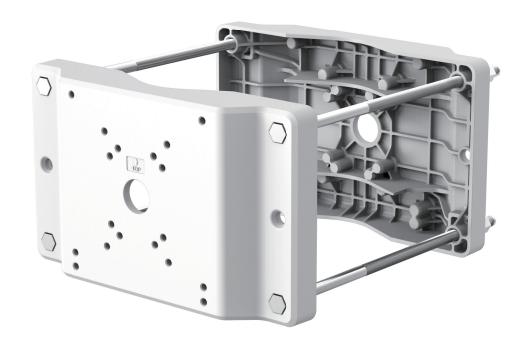

# DH-PFA153

Heavy-duty Pole Mount Bracket

#### **Features**

- · Material: aluminium & stainless
- · High load bearing capacity
- · Aesthetic design, double-sided installation
- · High compatibility with speed domes , PTZ, outdoor surveillance box, etc.