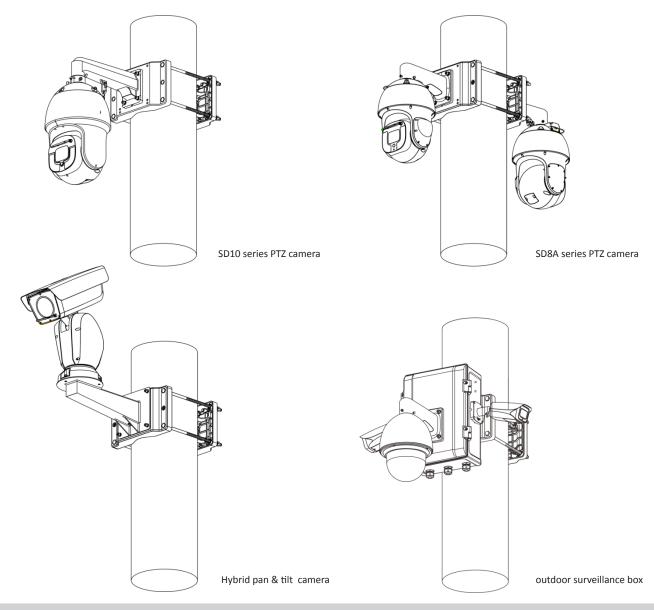

ting Temperature   | -40 °C to +60 °C (-40 °F to +140 °F)                               |
| Humidity                | <90% (RH)                                                          |
| Installation            | Pole mount                                                         |
| Applicable Model        | Please see "Accessory Selector" on www.dahuasecurity.com           |

#### **Ordering Information**

| Туре                | Part Number | Description                                   |
|---------------------|-------------|-----------------------------------------------|
| Camera Mount Series | DH-PFA153   | Heavy-duty pole mount bracket                 |
|                     | DH-PFA153A  | Corrosion-proof heavy-duty pole mount bracket |

### Dimension(mm/inch)



## Application



#### Package Information

- Pole mount bracket body \*2
- M12x360 bolt \*4
- M8x35 screw \*4
- Washer sleeve \*4
- Spring washer \*4
- ST3x8 screw \*2
- M12 nut \*8
- Cable tie \*1
- Anti-slide sleeve\*1
- S6.0 wrench \*1
- User manual \*1

Rev 002.000 © 2024 Dahua. All rights reserved. Design and specifications are subject to change without notice. The images, specifications and information mentioned in the document are only for reference, and might differ from the actual product.