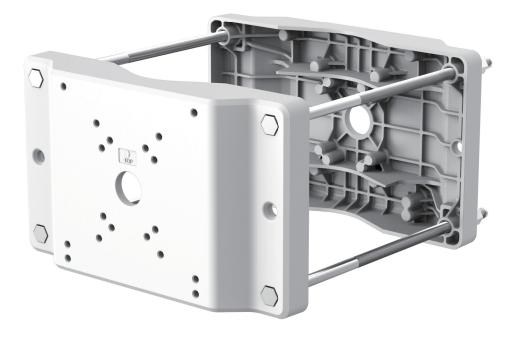

# DH-PFA153A

Corrosion-proof Heavy-duty Pole Mount Bracket

#### Features

- · Material: aluminium & stainless, corrosion-proof
- High load bearing capacity
- · Aesthetic design, double-sided installation
- High compatibility with speed domes, PTZ, outdoor surveillance box, etc.