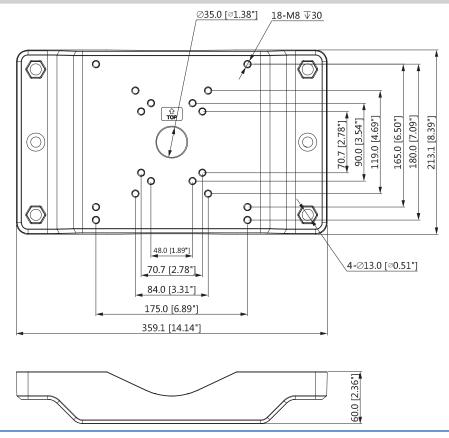

| Technical Specification |                                                                    |
|-------------------------|--------------------------------------------------------------------|
| Model                   | DH-PFA153A                                                         |
| General                 |                                                                    |
| Material                | Aluminum & stainless                                               |
| Dimension (WxHxD)       | 359.1 mm × 60.0 mm × 213.1 mm (14.14" × 2.36" × 8.39") (L × W × H) |
| Weight                  | 5kg (11.02lb)                                                      |
| Load Bearing            | 35kg (77.16lb)                                                     |
| Mast Diameter           | Φ150 mm–300 mm (Φ5.91"–11.81")                                     |
| Color                   | White                                                              |
| Operating Temperature   | -40 °C to +60 °C (-40 °F to +140 °F)                               |
| Humidity                | <90% (RH)                                                          |
| Installation            | Pole mount                                                         |
| Applicable Model        | Please see "Accessory Selector" on www.dahuasecurity.com           |

### Dimension(mm/inch)