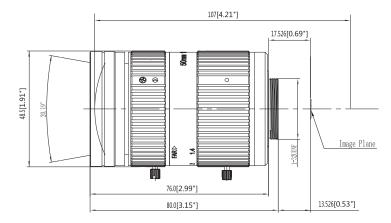

### Dimensions (mm[inch])

#### General

| Image Sensor Size            | 1.1"                                                |
|------------------------------|-----------------------------------------------------|
| Focal Length                 | 50 mm±10%                                           |
| Pixel                        | 12MP                                                |
| Max. Aperture                | F1.4±10%                                            |
| IR Correction                | No                                                  |
| Chief Ray Angle (CRA)        | ≤8°                                                 |
| Total Optical Length         | 89.5 mm±1 mm (in air)                               |
| Flange Back Focal Length     | 17.526 mm                                           |
| Mechanical Back Focal Length | ≥13.5 mm (in air)                                   |
| Field of View                | 20.1° × 16.5° × 11.3°±5% @1.1" (14.47 mm × 9.94 mm) |