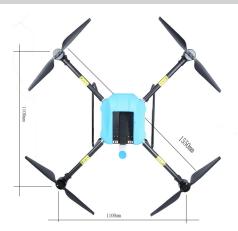

# **Technical Specification**

Aircraft

| Diagonal Wheelbase            | 1550mm                        |
|-------------------------------|-------------------------------|
| Dimensions                    | 1100(mm) x 1100(mm) x 450(mm) |
| Satellite Positioning Systems | GPS/Beidou/GLONASS            |
| Net Weight                    | 14.72kg(32.45lb)              |
| Max. Takeoff Weight           | 25.22kg(55.60lb)              |

## Dimensions (mm)