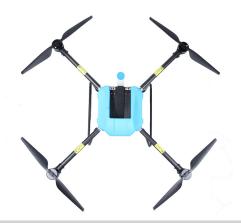

# A Quad-rotor Drone for Agricultural Application

- · Carbon fiber material
- · 1550mm Diagonal wheelbase
- · Max Take Off Weight: 25.22kg
- · Hovering Time: 25 min(No Load)/12min(Full load)
- · Recommended Speed: 4~7 m/s
- · Recommended Height: 1.5~3m above the crops
- · Satellite Positioning Systems: GPS / Beidou / GLONASS

### **System Overview**

This product is a quad-rotor drone designed for agricultural. Innovative battery pluggable design offers unique hotplug features. Greatly improving the efficiency of the work. P1500 agricultural drone adopts world's leading commercial drone manufacturing technology. It is adaptable to all kinds of weather and natural environment, carrying stability flight control system , creating a truly smart, accurate, and efficient way for plant protection operation.