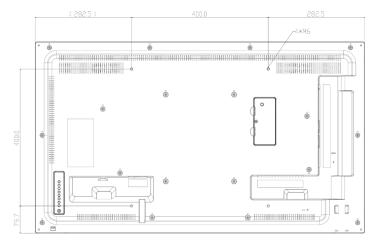

#### Others

| Dimension         | 965.0×559.3×45.5mm   |
|-------------------|----------------------|
| Package Size      | 1141×203×779mm       |
| Net Weight        | 10.7kg               |
| Body Material     | Plastic (PC+ABS)     |
| Installation Mode | Wall-mounted         |
| Display Mode      | Horizontal, vertical |
| Power             | AC100-240V, 50/60Hz  |

### Dimensions(mm)