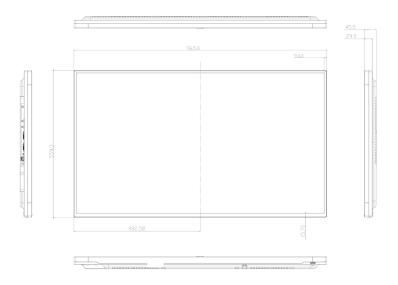

### Dimensions(mm)

#### Others

| Dimension         | 965.0×559.3×45.5mm   |
|-------------------|----------------------|
| Package Size      | 1141×203×779mm       |
| Net Weight        | 10.7kg               |
| Body Material     | Plastic (PC+ABS)     |
| Installation Mode | Wall-mounted         |
| Display Mode      | Horizontal, vertical |
| Power             | AC100-240V, 50/60Hz  |