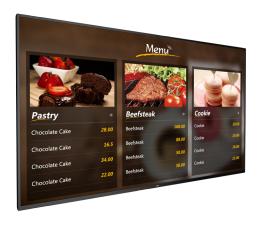

## 43" Indoor Wall-mounted Digital Signage

#### Features:

- ·Abundant interfaces including HDMI, VGA, USB, SD card, RS232
- ·Supports picture, audio, video, marquee, time, webpage etc. multiple materials editing
- ·Built-in media player software and USB player to provide multiple methods to play contents
- $\cdot 178^{\circ}\text{H}/178^{\circ}\text{V}$  extra-wide viewing angle for overall viewing performance
- ·High cost performance and efficient advertising spread bring you unlimited business opportunities