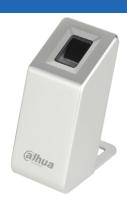

## ASM202 DHI-ASM202

Fingerprint Enrollment Reader

## **Features**

- $\cdot$  No driver installation, plug and play
- · USB power supply and communication
- · Optical fingerprint module

| Technical Specification |                      |            |
|-------------------------|----------------------|------------|
| Mode                    | ASM202               | DHI-ASM202 |
| System                  |                      |            |
| Respectively Rate       | 500 DPI              |            |
| Collection Window       | L18xW15mm            |            |
| Entry Time              | ≤350ms               |            |
| FAR                     | ≤0.0001%             |            |
| FRR                     | ≤0.014%              |            |
| Compare time            | ≤1.5s                |            |
| General                 |                      |            |
| Power Supply            | DC 3.8-7             |            |
| Communication interface | USB                  |            |
| Operating Temperature   | 0°C to +55°C         |            |
| Working Humidity        | 20%–90% (no frost)   |            |
| Dimension(W×D×H)        | 87.55mm×66.64mm×40mm |            |
| Working Environment     | Indoor               |            |
| Certificates            |                      |            |
| CE                      | Yes                  |            |
| FCC                     | Yes                  |            |