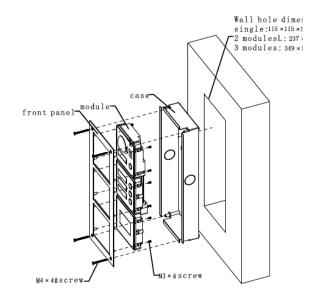

## Installation

- a) Dig a hole on wall. Module VTO has speicifications of single module, 2 modules, 3 modules and 9 modulars. A single module dimensions are 115\*115\*57(mm); 2 module dimensions are 237\*125\*50(mm), 3 module dimensions are 349\*125\*50(mm), 9 module dimensions are 349\*370\*50(mm).
- b) Embed case into wall until border of the case lean against the wall.
- c) Align the device on front panel with hole position. Fix with screw (M3×6 cross recessed countersunk flat tail machine screw), and the module is fastened on front panel.
- d) Fix front panel on case according to hole position, fix with (M4×40 inner hex flower sunk head flat tail machine screw), and front panel is fastened on the case.
- e) Write room no. on provided name card or name of resident. Insert name card cover.

### Note:

- a) Name card and name card cover are included in accessories by default.
- b) You may power up device only after all modules are well connected, otherwise module connected after power up will not operate.
- c) The diagram on the right is the installation diagram of 3 modules for reference.