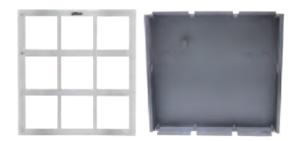

#### VTOF009 Features

- · Material:Stainless Steel
- · Size:369mm\*391mm\*11mm
- · Front Panel

## **VTOB115 Features**

- · Material:SPCC
- · Size:367.4mm\*390mm\*50.8mm
- · Flush Mounted Box
- · Weight for VTOF009-VTOB115:3.35kg