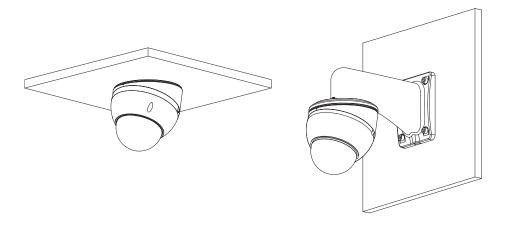

|  |
| Weight                  | 0.36 kg (0.81 lb)                    |  |
| Load Bearing            | 3.0 kg (6.61 lb)                     |  |
| Operating Temperature   | -40°C to 60°C (-40°F to 140°F)       |  |
| Operating Humidity      | <90% (RH)                            |  |
| Inclined Angle          | 20°                                  |  |
| Color                   | White                                |  |
| Applicable Model        | Please see "Accessory Selection"     |  |

| Ordering Information |             |              |  |
|----------------------|-------------|--------------|--|
| Туре                 | Part Number | Description  |  |
| Camera mount         | DH-PFA133-E | Junction box |  |

## Dimensions (mm/inch)









### Application



### **Package Information**

- · Junction box \*1
- · M4×25 screws \*4
- · ST4×25 screws \*4
- · Plastic expansion bolt \*4
- · S3.0 wrench \*1