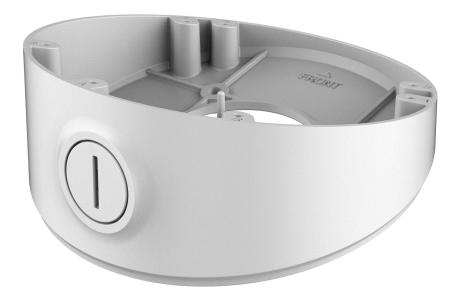

# DH-PFA133-E Junction Box

## Features

- $\cdot$  Aluminum alloy material, cost-effective
- $\cdot$  Dedicated for particular cameras, beautiful and well designed
- $\cdot$  Cable junction inside box
- $\cdot$  Support bottom and side outlet