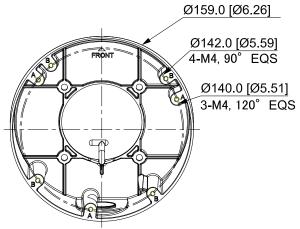

## Dimensions (mm/inch)

| Technical Specification |                                      |  |
|-------------------------|--------------------------------------|--|
| Model                   | DH-PFA133-E                          |  |
| Standard                | Q/DXJ 064-2018                       |  |
| Material                | Aluminum alloy                       |  |
| Dimensions              | Φ159.0 mm × 66.1 mm (Φ6.26" × 2.60") |  |
| Pipe Thread             | G3/4"                                |  |
| Weight                  | 0.36 kg (0.81 lb)                    |  |
| Load Bearing            | 3.0 kg (6.61 lb)                     |  |
| Operating Temperature   | -40°C to 60°C (-40°F to 140°F)       |  |
| Operating Humidity      | <90% (RH)                            |  |
| Inclined Angle          | 20°                                  |  |
| Color                   | White                                |  |
| Applicable Model        | Please see "Accessory Selection"     |  |