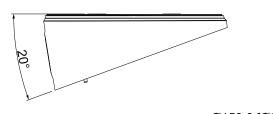

| Technical Specification |                                      |  |
|-------------------------|--------------------------------------|--|
| Model                   | DH-PFA133-E                          |  |
| Standard                | Q/DXJ 064-2018                       |  |
| Material                | Aluminum alloy                       |  |
| Dimensions              | Φ159.0 mm × 66.1 mm (Φ6.26" × 2.60") |  |
| Pipe Thread             | G3/4"                                |  |
| Weight                  | 0.36 kg (0.81 lb)                    |  |
| Load Bearing            | 3.0 kg (6.61 lb)                     |  |
| Operating Temperature   | -40°C to 60°C (-40°F to 140°F)       |  |
| Operating Humidity      | <90% (RH)                            |  |
| Inclined Angle          | 20°                                  |  |
| Color                   | White                                |  |
| Applicable Model        | Please see "Accessory Selection"     |  |

## Dimensions (mm/inch)