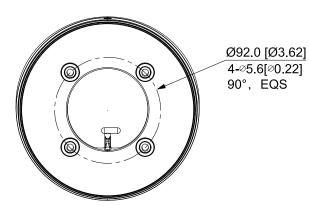

| Technical Specification |                                      |  |
|-------------------------|--------------------------------------|--|
| Model                   | DH-PFA133-E                          |  |
| Standard                | Q/DXJ 064-2018                       |  |
| Material                | Aluminum alloy                       |  |
| Dimensions              | Φ159.0 mm × 66.1 mm (Φ6.26" × 2.60") |  |
| Pipe Thread             | G3/4"                                |  |
| Weight                  | 0.36 kg (0.81 lb)                    |  |
| Load Bearing            | 3.0 kg (6.61 lb)                     |  |
| Operating Temperature   | -40°C to 60°C (-40°F to 140°F)       |  |
| Operating Humidity      | <90% (RH)                            |  |
| Inclined Angle          | 20°                                  |  |
| Color                   | White                                |  |
| Applicable Model        | Please see "Accessory Selection"     |  |

## Dimensions (mm/inch)