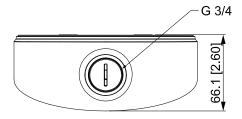

| Technical Specification |                                      |  |
|-------------------------|--------------------------------------|--|
| Model                   | DH-PFA133-E                          |  |
| Standard                | Q/DXJ 064-2018                       |  |
| Material                | Aluminum alloy                       |  |
| Dimensions              | Φ159.0 mm × 66.1 mm (Φ6.26" × 2.60") |  |
| Pipe Thread             | G3/4"                                |  |
| Weight                  | 0.36 kg (0.81 lb)                    |  |
| Load Bearing            | 3.0 kg (6.61 lb)                     |  |
| Operating Temperature   | -40°C to 60°C (-40°F to 140°F)       |  |
| Operating Humidity      | <90% (RH)                            |  |
| Inclined Angle          | 20°                                  |  |
| Color                   | White                                |  |
| Applicable Model        | Please see "Accessory Selection"     |  |

## Dimensions (mm/inch)