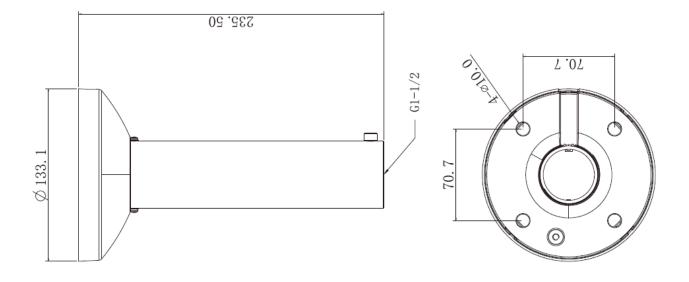

## **Technical Specifications**

| Model                 | DH-PFB710C                       |  |
|-----------------------|----------------------------------|--|
| General               |                                  |  |
| Material              | Stainless Steel                  |  |
| Dimension             | Ф133.6mmx235.5mm (Ф5.26"x16.54") |  |
| Weight                | 2.2kg(4.85lb)                    |  |
| Load Bearing          | 30kg(66.14lb)                    |  |
| Color                 | White                            |  |
| Operating Temperature | -40°C~+60°C(-40°F~+140°F)        |  |
| Humidity              | <90% RH                          |  |
| Applicable Model      | PSDW Series                      |  |

## **Dimensions (mm/inch)**