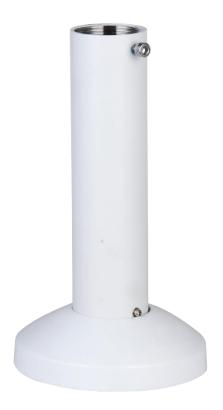

### **Features**

- Aesthetic design
- Wall mount bracket
- Material: stainless steel

## **Technical Specifications**

| Model                 | DH-PFB710C                       |  |
|-----------------------|----------------------------------|--|
| General               |                                  |  |
| Material              | Stainless Steel                  |  |
| Dimension             | Ф133.6mmx235.5mm (Ф5.26"x16.54") |  |
| Weight                | 2.2kg(4.85lb)                    |  |
| Load Bearing          | 30kg(66.14lb)                    |  |
| Color                 | White                            |  |
| Operating Temperature | -40°C~+60°C(-40°F~+140°F)        |  |
| Humidity              | <90% RH                          |  |
| Applicable Model      | PSDW Series                      |  |

### **Order Information**

| Туре         | Part Number | Description                           |
|--------------|-------------|---------------------------------------|
| Camera Mount | PFB710C     | Wall mount bracket _Neutral, no brand |