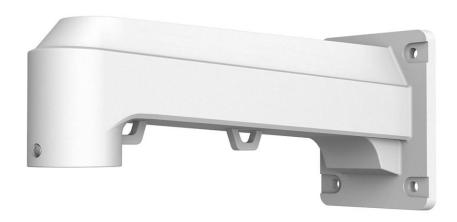

### **Features**

- Aesthetic design
- Wall mount bracket
- Material: stainless steel

# **Technical Specifications**

| Model                 | DH-PFB710W                                   |  |  |
|-----------------------|----------------------------------------------|--|--|
| General               |                                              |  |  |
| Material              | Stainless Steel                              |  |  |
| Dimension(WxHxD)      | 386.8mmx161.5mmx116.5mm (15.23"x6.36"x4.59") |  |  |
| Weight                | 3.3kg(7.28lb)                                |  |  |
| Load Bearing          | 30kg(66.14lb)                                |  |  |
| Color                 | White                                        |  |  |
| Operating Temperature | -40°C~+60°C(-40°F~+140°F)                    |  |  |
| Humidity              | <90% RH                                      |  |  |
| Applicable Model      | PSDW Series                                  |  |  |

#### **Order Information**

| Туре         | Part Number | Description                           |
|--------------|-------------|---------------------------------------|
| Camera Mount | PFB710W     | Wall mount bracket _Neutral, no brand |