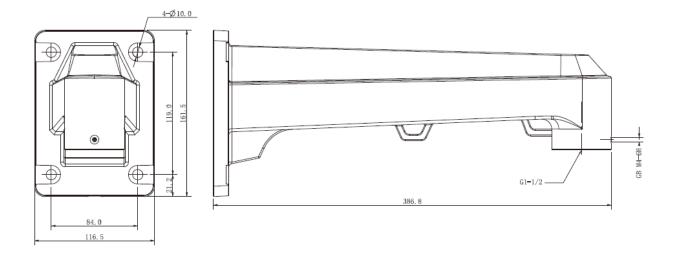

### **Dimensions (mm/inch)**

# **Technical Specifications**

| Model                 | DH-PFB710W                                   |  |  |
|-----------------------|----------------------------------------------|--|--|
| General               |                                              |  |  |
| Material              | Stainless Steel                              |  |  |
| Dimension(WxHxD)      | 386.8mmx161.5mmx116.5mm (15.23"x6.36"x4.59") |  |  |
| Weight                | 3.3kg(7.28lb)                                |  |  |
| Load Bearing          | 30kg(66.14lb)                                |  |  |
| Color                 | White                                        |  |  |
| Operating Temperature | -40°C~+60°C(-40°F~+140°F)                    |  |  |
| Humidity              | <90% RH                                      |  |  |
| Applicable Model      | PSDW Series                                  |  |  |