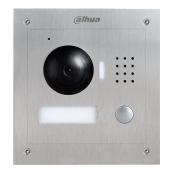

## VTO2000A-2-S1

## 2-Wire IP Villa Outdoor Station

## Features

- HD CMOS camera
- Stainless steel panel, IP54,IK07
- Night vision &Voice indication
- · Video & Audio messaging
- Remote intercom with mobile APP(VTNC3000A needed)
- Surface mounted & Flush mounted