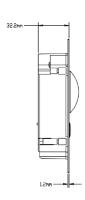

| Ethernet             | 10M/100Mbps Self-adaptive             |
|----------------------|---------------------------------------|
| Network Protocol     | TCP/IP                                |
| General              |                                       |
| Ingress Protection   | IP54, IK07                            |
| Tamper Switch        | 1                                     |
| Installation         | Surface & Flush                       |
| Material             | Stainless Steel                       |
| Power                | DC 24V / Supply directly by VTNC3000A |
| Power Consumption    | Work ≤10W                             |
| Working Environments | -30°C to +60°C                        |
| Relative Humidity    | 10%RH-90%RH                           |
| Dimensions           | 129.9mm×32.2mm×140mm                  |
| Weight               | 0.8kg                                 |

Dimensions View Area