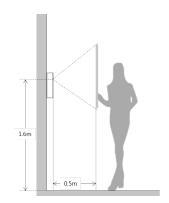

rk Protocol     | TCP/IP                                |
| General              |                                       |
| Ingress Protection   | IP54, IK07                            |
| Tamper Switch        | 1                                     |
| Installation         | Surface & Flush                       |
| Material             | Stainless Steel                       |
| Power                | DC 24V / Supply directly by VTNC3000A |
| Power Consumption    | Work ≤10W                             |
| Working Environments | -30°C to +60°C                        |
| Relative Humidity    | 10%RH-90%RH                           |
| Dimensions           | 129.9mm×32.2mm×140mm                  |
| Weight               | 0.8kg                                 |

Dimensions View Area









## Application