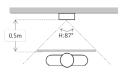

| Technical Specification |                                                                   |
|-------------------------|-------------------------------------------------------------------|
| Model                   | VTO2000A-2-S1                                                     |
| System                  |                                                                   |
| Main Processor          | Embedded Micro Processor                                          |
| Operation System        | Embedded LINUX OS                                                 |
| Video                   |                                                                   |
| Video Compression       | H.264                                                             |
| Image Sensor            | 1/3" 1.3MP CMOS                                                   |
| Lens                    | 2.8mm                                                             |
| Angle of View           | H:87°, V:63°, D:117°                                              |
| Day/Night               | Color Image                                                       |
| Audio                   |                                                                   |
| Audio Compression       | G.711                                                             |
| Audio Input             | Omnidirectional Mic                                               |
| Audio Output            | Built-in Speaker                                                  |
| Bidirectional Talk      | Support Dual-way Bidirectional talk                               |
| Operation Mode          |                                                                   |
| Keypad                  | Single Mechanical Button                                          |
| Interface               |                                                                   |
| Door Control            | 2(1 relay out for main lock, 1 extended by access control module) |
| Alarm In                | 2(1ch unlock button, 1ch feedback)                                |
| RS485                   | 1                                                                 |
| Network                 |                                                                   |
| Ethernet                | 10M/100Mbps Self-adaptive                                         |
| Network Protocol        | TCP/IP                                                            |

Dimensions View Area