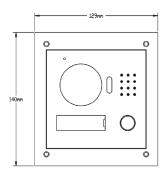

| Ethernet             | 10M/100Mbps Self-adaptive             |
|----------------------|---------------------------------------|
| Network Protocol     | TCP/IP                                |
| General              |                                       |
| Ingress Protection   | IP54, IK07                            |
| Tamper Switch        | 1                                     |
| Installation         | Surface & Flush                       |
| Material             | Stainless Steel                       |
| Power                | DC 24V / Supply directly by VTNC3000A |
| Power Consumption    | Work ≤10W                             |
| Working Environments | -30°C to +60°C                        |
| Relative Humidity    | 10%RH-90%RH                           |
| Dimensions           | 129.9mm×32.2mm×140mm                  |
| Weight               | 0.8kg                                 |

Dimensions View Area