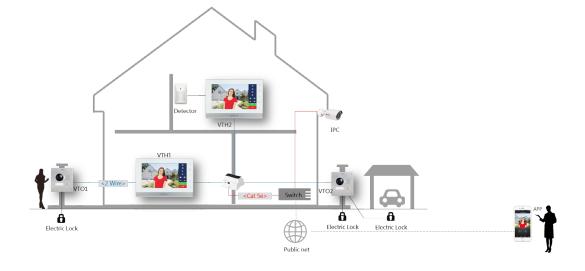

P/IP                                |
| General              |                                       |
| Ingress Protection   | IP54, IK07                            |
| Tamper Switch        | 1                                     |
| Installation         | Surface & Flush                       |
| Material             | Stainless Steel                       |
| Power                | DC 24V / Supply directly by VTNC3000A |
| Power Consumption    | Work ≤10W                             |
| Working Environments | -30°C to +60°C                        |
| Relative Humidity    | 10%RH-90%RH                           |
| Dimensions           | 129.9mm×32.2mm×140mm                  |
| Weight               | 0.8kg                                 |

Dimensions View Area









## Application