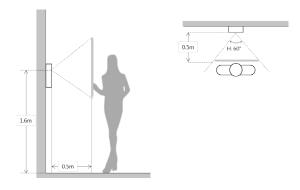

|
| Working Temperature | -30°C to +60°C                                                                                                                                  |
| Relative Humidity   | 10%RH-90%RH                                                                                                                                     |
| Dimensions          | 154.2mm×114.2mm×43.0mm                                                                                                                          |
| Weight              | 0.6kg                                                                                                                                           |

Dimensions View Area





## Application