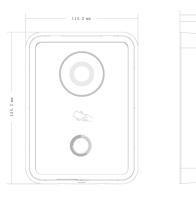

| Network Protocol    | TCP/IP                                                                                                                                          |
|---------------------|-------------------------------------------------------------------------------------------------------------------------------------------------|
| General             |                                                                                                                                                 |
| Ingress Protection  | IP65 (Apply silica gel to gaps between the device and the wall. Liquid sodium silicate is recommended. For details, see the quick start guide.) |
| Tamper Switch       | 1                                                                                                                                               |
| Installation        | Surface                                                                                                                                         |
| Material            | Tempered Glass                                                                                                                                  |
| Power               | DC 12V                                                                                                                                          |
| Power Consumption   | Work ≤10W                                                                                                                                       |
| Working Temperature | -30°C to +60°C                                                                                                                                  |
| Relative Humidity   | 10%RH-90%RH                                                                                                                                     |
| Dimensions          | 154.2mm×114.2mm×43.0mm                                                                                                                          |
| Weight              | 0.6kg                                                                                                                                           |

Dimensions View Area