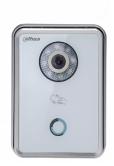

## VTO6210B-S1/BW-S1

IP Villa Outdoor Station

| Technical Specification |                                     |
|-------------------------|-------------------------------------|
| Model                   | VTO6210B-S1/BW-S1                   |
| System                  |                                     |
| Main Processor          | Embedded Micro Processor            |
| Operation System        | Embedded LINUX OS                   |
| Video                   |                                     |
| Video Compression       | H.264                               |
| Image Sensor            | 1/4" 1MP CMOS                       |
| Lens                    | 3.6mm                               |
| Angle of View           | H:60°, V:42°, D:70°                 |
| Day/Night               | Color Image                         |
| Audio                   |                                     |
| Audio Compression       | G.711                               |
| Audio Input             | Omnidirectional Mic                 |
| Audio Output            | Built-in Speaker                    |
| Bidirectional Talk      | Support Dual-way Bidirectional talk |
| Operation Mode          |                                     |
| Keypad                  | Single Touch Button                 |
| Reader                  | Mifare Card                         |

## **Features**

- HD CMOS camera
- Tempered glass panel, IP65 (Apply silica gel to gaps between the device and the wall. Liquid sodium silicate is recommended. For details, see the quick start guide.)
- · Night vision & Voice indication
- · Video & Audio messaging
- · Remote intercom with mobile APP
- · Surface mounted