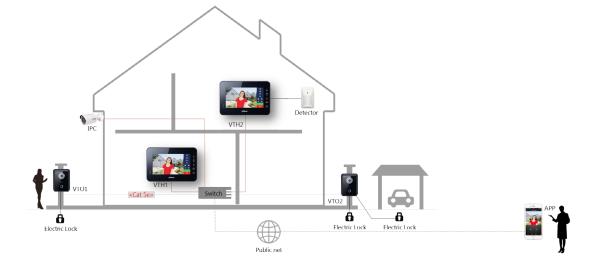

|
| Working Temperature | -30°C to +60°C                                                                                                                                  |
| Relative Humidity   | 10%RH-90%RH                                                                                                                                     |
| Dimensions          | 154.2mm×114.2mm×43.0mm                                                                                                                          |
| Weight              | 0.6kg                                                                                                                                           |

Dimensions View Area





## Application