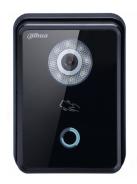

## VTO6210B-S1/BW-S1

IP Villa Outdoor Station

| Technical Specification |                                     |
|-------------------------|-------------------------------------|
| Model                   | VTO6210B-S1/BW-S1                   |
| System                  |                                     |
| Main Processor          | Embedded Micro Processor            |
| Operation System        | Embedded LINUX OS                   |
| Video                   |                                     |
| Video Compression       | H.264                               |
| Image Sensor            | 1/4" 1MP CMOS                       |
| Lens                    | 3.6mm                               |
| Angle of View           | H:60°, V:42°, D:70°                 |
| Day/Night               | Color Image                         |
| Audio                   |                                     |
| Audio Compression       | G.711                               |
| Audio Input             | Omnidirectional Mic                 |
| Audio Output            | Built-in Speaker                    |
| Bidirectional Talk      | Support Dual-way Bidirectional talk |
| Operation Mode          |                                     |
| Keypad                  | Single Touch Button                 |
| Reader                  | Mifare Card                         |

## **Features**

- HD CMOS camera
- Tempered glass panel, IP65 (Apply silica gel to gaps between the device and the wall. Liquid sodium silicate is recommended. For details, see the quick start guide.)
- · Night vision & Voice indication
- · Video & Audio messaging
- · Remote intercom with mobile APP
- · Surface mounted