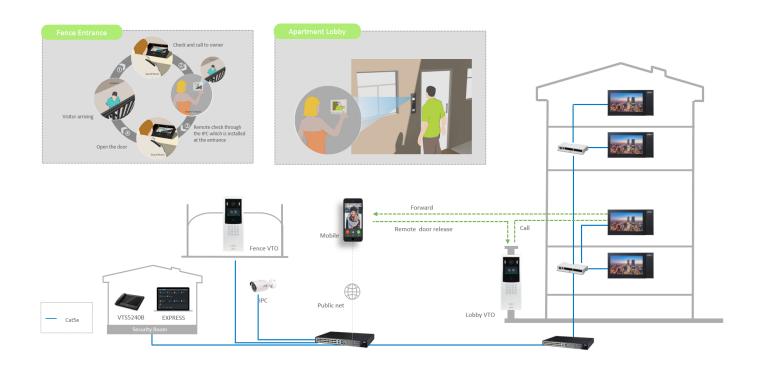

|
| Working Temperature | -30°C to +60°C                                                                                                                                        |
| Relative Humidity   | 20%RH-95%RH                                                                                                                                           |
| Dimensions          | 410mm×154mm×51mm                                                                                                                                      |
| Weight              | 3kg                                                                                                                                                   |

#### **Dimensions**

### **View Area**





# Application