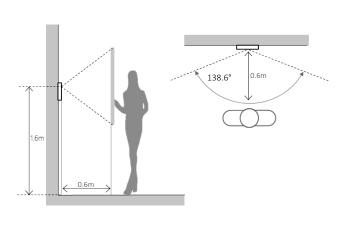

# **Apartment Outdoor Station**

| <b>Technical Specification</b> |                                     |
|--------------------------------|-------------------------------------|
| Model                          | VTO6421F                            |
| System                         |                                     |
| Main Processor                 | Embedded Micro Processor            |
| Operation System               | Embedded LINUX OS                   |
| Video                          |                                     |
| Video Compression              | H.264                               |
| Image Sensor                   | 1/2.9" 2MP CMOS                     |
| Auto Gain Control              | White Light                         |
| Lens                           | 2mm                                 |
| Angle of View                  | H: 138.6° V:79.6° D:159°            |
| Day/Night                      | Color Image                         |
| Audio                          |                                     |
| Audio Compression              | G.711                               |
| Audio Input                    | Omnidirectional Mic                 |
| Audio Output                   | Built-in Speaker                    |
| Bidirectional Talk             | Support Dual-way Bidirectional talk |
| Display                        |                                     |
| Screen                         | 4.3" IPS, 800×480                   |
| Operation Mode                 |                                     |
| Keypad                         | Mechanical Button with Braille      |
| Reader                         | Mifare Card(13.56MHz)               |
| Approaching Induction          |                                     |
| Body Approaching               | 0.6m                                |

### **View Area**