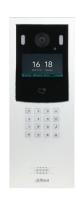

# VTO6421F

# **Apartment Outdoor Station**

| <b>Technical Specification</b> |                                     |
|--------------------------------|-------------------------------------|
| Model                          | VTO6421F                            |
| System                         |                                     |
| Main Processor                 | Embedded Micro Processor            |
| Operation System               | Embedded LINUX OS                   |
| Video                          |                                     |
| Video Compression              | H.264                               |
| Image Sensor                   | 1/2.9" 2MP CMOS                     |
| Auto Gain Control              | White Light                         |
| Lens                           | 2mm                                 |
| Angle of View                  | H: 138.6° V:79.6° D:159°            |
| Day/Night                      | Color Image                         |
| Audio                          |                                     |
| Audio Compression              | G.711                               |
| Audio Input                    | Omnidirectional Mic                 |
| Audio Output                   | Built-in Speaker                    |
| Bidirectional Talk             | Support Dual-way Bidirectional talk |
| Display                        |                                     |
| Screen                         | 4.3" IPS, 800×480                   |
| Operation Mode                 |                                     |
| Keypad                         | Mechanical Button with Braille      |
| Reader                         | Mifare Card(13.56MHz)               |
| Approaching Induction          |                                     |
| Body Approaching               | 0.6m                                |

# **Features**

- 4.3" IPS Screen, 800×480
- Supplemental lighting with white light
- 2MP CMOS camera
- · Mechanical button with Braille
- Aluminium alloy plate, IK08, IP65 (Apply silica gel to gaps between the device and the wall. Liquid sodium silicate is recommended. For details, see the quick start guide.)
- Door release via password and Mifare card