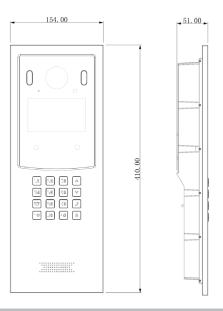

#### General

| Ingress Protection  | IKO8, IP65 (Apply silica gel to gaps between the device and the wall. Liquid sodium silicate is recommended. For details, see the quick start guide.) |
|---------------------|-------------------------------------------------------------------------------------------------------------------------------------------------------|
| Tamper Switch       | 1                                                                                                                                                     |
| Installation        | Surface & Flush                                                                                                                                       |
| Material            | Aluminum                                                                                                                                              |
| Power               | DC 12V                                                                                                                                                |
| Power Consumption   | Work ≤15W                                                                                                                                             |
| Working Temperature | -30°C to +60°C                                                                                                                                        |
| Relative Humidity   | 20%RH-95%RH                                                                                                                                           |
| Dimensions          | 410mm×154mm×51mm                                                                                                                                      |
| Weight              | 3kg                                                                                                                                                   |

#### **Dimensions**