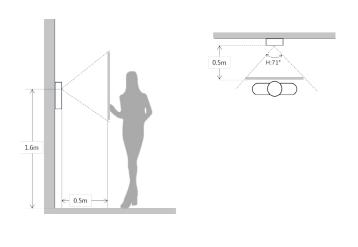

(1ch unlock button, 1ch feedback) |
| RS485        | 1                                  |

#### Network

| Ethernet         | 10M/100Mbps |
|------------------|-------------|
| Network Protocol | TCP/IP      |

#### General

| Ingress Protection  | IP65                   |
|---------------------|------------------------|
| Tamper Switch       | 1                      |
| Installation        | Flush                  |
| Material            | Tempered glass         |
| Power               | DC 12V                 |
| Power Consumption   | Work ≤10W              |
| Working Temperature | -30°C to +60°C         |
| Relative Humidity   | 10%RH-90%RH            |
| Dimensions          | 150.0mm×408.0mm×46.4mm |
| Weight              | 1.6kg                  |

### **Dimensions**

# View Area





# Application