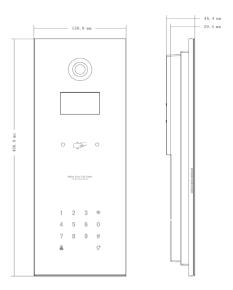

#### General

| Ingress Protection  | IP65                   |
|---------------------|------------------------|
| Tamper Switch       | 1                      |
| Installation        | Flush                  |
| Material            | Tempered glass         |
| Power               | DC 12V                 |
| Power Consumption   | Work ≤10W              |
| Working Temperature | -30°C to +60°C         |
| Relative Humidity   | 10%RH-90%RH            |
| Dimensions          | 150.0mm×408.0mm×46.4mm |
| Weight              | 1.6kg                  |

### **Dimensions**