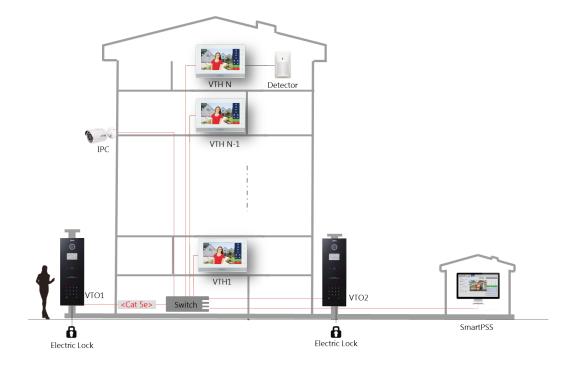

n, 1ch feedback) |
| RS485        | 1                                  |

#### Network

| Ethernet         | 10M/100Mbps |
|------------------|-------------|
| Network Protocol | TCP/IP      |

#### General

| Ingress Protection  | IP65                   |
|---------------------|------------------------|
| Tamper Switch       | 1                      |
| Installation        | Flush                  |
| Material            | Tempered glass         |
| Power               | DC 12V                 |
| Power Consumption   | Work ≤10W              |
| Working Temperature | -30°C to +60°C         |
| Relative Humidity   | 10%RH-90%RH            |
| Dimensions          | 150.0mm×408.0mm×46.4mm |
| Weight              | 1.6kg                  |

### **Dimensions**

# View Area





# Application