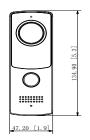

### Dimensions (mm[inch])

| Button Type           | Mechanical keyboard keys                                                                                                                            |  |  |  |  |
|-----------------------|-----------------------------------------------------------------------------------------------------------------------------------------------------|--|--|--|--|
| Camera                | 2MP CMOS                                                                                                                                            |  |  |  |  |
| Field of View         | Horizontal: 70°<br>Vertical: 40°                                                                                                                    |  |  |  |  |
| Focal Length          | 3.3 mm                                                                                                                                              |  |  |  |  |
| IR                    | Support                                                                                                                                             |  |  |  |  |
| Audio In              | 1 channel to the microphone, pickup distance 0.5m                                                                                                   |  |  |  |  |
| Audio Out             | 1 channel to the speaker                                                                                                                            |  |  |  |  |
| Indicator Light       | 1 indicator light; Green: Power on                                                                                                                  |  |  |  |  |
| Communication Method  | Analog                                                                                                                                              |  |  |  |  |
| Unlock Mode           | Local unlock                                                                                                                                        |  |  |  |  |
| Exit Button           | 1                                                                                                                                                   |  |  |  |  |
| Appearance Color      | Black                                                                                                                                               |  |  |  |  |
| Installation Mode     | Surface                                                                                                                                             |  |  |  |  |
| Certification         | CE FCC                                                                                                                                              |  |  |  |  |
| Dimensions            | 134.9 mm × 47.2 mm × 33.8 mm<br>(5.31" × 1.86" × 1.33")                                                                                             |  |  |  |  |
| Protection Grade      | IK07, IP65(Apply silica gel to gaps between the device and the wall.Liquid sodium silicate is recommended. For details, see the quick start guide.) |  |  |  |  |
| Operating Temperature | -30° C to +50° C (-22°F to +122°F)                                                                                                                  |  |  |  |  |
| Operating Humidity    | 10%RH -95%RH                                                                                                                                        |  |  |  |  |
| Power Consumption     | ≤1W (standby mode)<br>≤3W (operating)                                                                                                               |  |  |  |  |
| Net Weight            | 0.19 kg (0.42 lb)                                                                                                                                   |  |  |  |  |