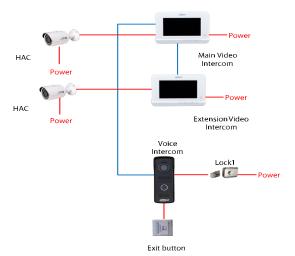

## Application

# VTK-VTO2010D/VTH2020DW

4-Wire Video Intercom KIT

- Screen dimension: 7 inch
- Video intercom function: Unlock, voice call, video call, volume adjustment, and doorway monitoring
- Quantity of voice intercom and video intercom: 2 voice intercoms + 3 video intercoms
- · Applicable scenario: Villa