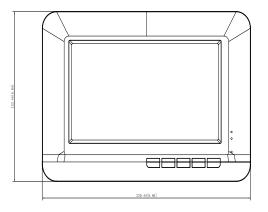

### Dimensions (mm[inch])

#### VTK-VTH2020DW

| Button Type            | Mechanical keyboard keys                                                                        |  |  |  |  |
|------------------------|-------------------------------------------------------------------------------------------------|--|--|--|--|
| Screed Type            | Non-touch screen                                                                                |  |  |  |  |
| Display                | 7 inch TFT display                                                                              |  |  |  |  |
| Resolution             | 800 (H) × 480 (V)                                                                               |  |  |  |  |
| Status indicator Light | 2 indicator lights<br>Power: Indicator light green-Power on<br>Volume: Indicator light off-Mute |  |  |  |  |
| Communication Methods  | Analog                                                                                          |  |  |  |  |
| Housing Material       | PC+ABS                                                                                          |  |  |  |  |
| Appearance Color       | White                                                                                           |  |  |  |  |
| Power Supply Mode      | 12V DC 2A                                                                                       |  |  |  |  |
| Power Source           | Optional                                                                                        |  |  |  |  |
| Installation Mode      | Surface                                                                                         |  |  |  |  |
| Certification          | CE FCC                                                                                          |  |  |  |  |
| Dimensions             | 220.5 mm $\times$ 153.5 mm $\times$ 26.8 mm (8.68" $\times$ 6.04" $\times$ 1.06")               |  |  |  |  |
| Operating Temperature  | -10° C to +55° C (+14°F to +131°F)                                                              |  |  |  |  |
| Operating Humidity     | 10%RH-95%RH                                                                                     |  |  |  |  |
| Power Consumption      | ≤2W (standby mode)<br>≤5W (operating)                                                           |  |  |  |  |
| Net weight             | 0.39 kg (0.86 lb)                                                                               |  |  |  |  |