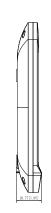

### Dimensions (mm[inch])

#### VTK-VTH2020DW

| Button Type            | Mechanical keyboard keys                                                                        |  |  |  |  |
|------------------------|-------------------------------------------------------------------------------------------------|--|--|--|--|
| Screed Type            | Non-touch screen                                                                                |  |  |  |  |
| Display                | 7 inch TFT display                                                                              |  |  |  |  |
| Resolution             | 800 (H) × 480 (V)                                                                               |  |  |  |  |
| Status indicator Light | 2 indicator lights<br>Power: Indicator light green-Power on<br>Volume: Indicator light off-Mute |  |  |  |  |
| Communication Methods  | Analog                                                                                          |  |  |  |  |
| Housing Material       | PC+ABS                                                                                          |  |  |  |  |
| Appearance Color       | White                                                                                           |  |  |  |  |
| Power Supply Mode      | 12V DC 2A                                                                                       |  |  |  |  |
| Power Source           | Optional                                                                                        |  |  |  |  |
| Installation Mode      | Surface                                                                                         |  |  |  |  |
| Certification          | CE FCC                                                                                          |  |  |  |  |
| Dimensions             | 220.5 mm $\times$ 153.5 mm $\times$ 26.8 mm (8.68" $\times$ 6.04" $\times$ 1.06")               |  |  |  |  |
| Operating Temperature  | -10° C to +55° C (+14°F to +131°F)                                                              |  |  |  |  |
| Operating Humidity     | 10%RH-95%RH                                                                                     |  |  |  |  |
| Power Consumption      | ≤2W (standby mode)<br>≤5W (operating)                                                           |  |  |  |  |
| Net weight             | 0.39 kg (0.86 lb)                                                                               |  |  |  |  |