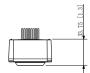

### Dimensions (mm[inch])

| Button Type           | Mechanical keyboard keys                                                                                                                            |  |  |  |  |
|-----------------------|-----------------------------------------------------------------------------------------------------------------------------------------------------|--|--|--|--|
| Camera                | 2MP CMOS                                                                                                                                            |  |  |  |  |
| Field of View         | Horizontal: 70°<br>Vertical: 40°                                                                                                                    |  |  |  |  |
| Focal Length          | 3.3 mm                                                                                                                                              |  |  |  |  |
| IR                    | Support                                                                                                                                             |  |  |  |  |
| Audio In              | 1 channel to the microphone, pickup distance 0.5m                                                                                                   |  |  |  |  |
| Audio Out             | 1 channel to the speaker                                                                                                                            |  |  |  |  |
| Indicator Light       | 1 indicator light; Green: Power on                                                                                                                  |  |  |  |  |
| Communication Method  | Analog                                                                                                                                              |  |  |  |  |
| Unlock Mode           | Local unlock                                                                                                                                        |  |  |  |  |
| Exit Button           | 1                                                                                                                                                   |  |  |  |  |
| Appearance Color      | Black                                                                                                                                               |  |  |  |  |
| Installation Mode     | Surface                                                                                                                                             |  |  |  |  |
| Certification         | CE FCC                                                                                                                                              |  |  |  |  |
| Dimensions            | 134.9 mm × 47.2 mm × 33.8 mm<br>(5.31" × 1.86" × 1.33")                                                                                             |  |  |  |  |
| Protection Grade      | IK07, IP65(Apply silica gel to gaps between the device and the wall.Liquid sodium silicate is recommended. For details, see the quick start guide.) |  |  |  |  |
| Operating Temperature | -30° C to +50° C (-22°F to +122°F)                                                                                                                  |  |  |  |  |
| Operating Humidity    | 10%RH -95%RH                                                                                                                                        |  |  |  |  |
| Power Consumption     | ≤1W (standby mode)<br>≤3W (operating)                                                                                                               |  |  |  |  |
| Net Weight            | 0.19 kg (0.42 lb)                                                                                                                                   |  |  |  |  |