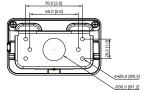

#### **Dimensions (mm/inch)**

## **Technical Specification**

| Material              | Aluminum alloy                                       |
|-----------------------|------------------------------------------------------|
| Dimensions            | 161.6 mm × 125.6 mm × 76.0 mm (6.36" ×4.94" × 2.99") |
| Weight                | 0.49 kg (1.08 lb)                                    |
| Load Bearing          | 2.0 kg (4.4 lb)                                      |
| Operating Temperature | -40°C to +60°C (-40°F to +140°F)                     |
| Operating Humidity    | <90% (RH)                                            |
| Color                 | White                                                |
| Applicable Model      | Please see "Accessory Selection"                     |