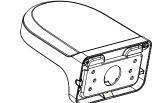

# DH-PFB205W Wall Mount Bracket

· Aluminum alloy material, cost-effective

 $\cdot$  Dedicated for particular cameras, beautiful and elegant designed

## **Technical Specification**

| Material              | Aluminum alloy                                       |
|-----------------------|------------------------------------------------------|
| Dimensions            | 161.6 mm × 125.6 mm × 76.0 mm (6.36" ×4.94" × 2.99") |
| Weight                | 0.49 kg (1.08 lb)                                    |
| Load Bearing          | 2.0 kg (4.4 lb)                                      |
| Operating Temperature | -40°C to +60°C (-40°F to +140°F)                     |
| Operating Humidity    | <90% (RH)                                            |
| Color                 | White                                                |
| Applicable Model      | Please see "Accessory Selection"                     |