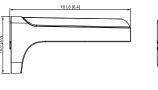

#### **Dimensions (mm/inch)**

## **Technical Specification**

| Material              | Aluminum alloy                                       |
|-----------------------|------------------------------------------------------|
| Dimensions            | 161.6 mm × 125.6 mm × 76.0 mm (6.36" ×4.94" × 2.99") |
| Weight                | 0.49 kg (1.08 lb)                                    |
| Load Bearing          | 2.0 kg (4.4 lb)                                      |
| Operating Temperature | -40°C to +60°C (-40°F to +140°F)                     |
| Operating Humidity    | <90% (RH)                                            |
| Color                 | White                                                |
| Applicable Model      | Please see "Accessory Selection"                     |