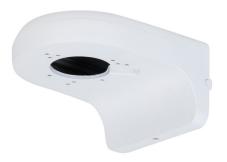

# DH-PFB205W Wall Mount Bracket

· Aluminum alloy material, cost-effective

 $\cdot$  Dedicated for particular cameras, beautiful and elegant designed

## **Technical Specification**

| Material              | Aluminum alloy                                       |
|-----------------------|------------------------------------------------------|
| Dimensions            | 161.6 mm × 125.6 mm × 76.0 mm (6.36" ×4.94" × 2.99") |
| Weight                | 0.49 kg (1.08 lb)                                    |
| Load Bearing          | 2.0 kg (4.4 lb)                                      |
| Operating Temperature | -40°C to +60°C (-40°F to +140°F)                     |
| Operating Humidity    | <90% (RH)                                            |
| Color                 | White                                                |
| Applicable Model      | Please see "Accessory Selection"                     |