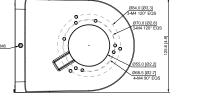

°C to +60°C (-40°F to +140°F)                     |
| Operating Humidity    | <90% (RH)                                            |
| Color                 | White                                                |
| Applicable Model      | Please see "Accessory Selection"                     |

#### **Ordering Information**

| Туре         | Part Number | Description        |  |
|--------------|-------------|--------------------|--|
| Camera Mount | DH-PFB205W  | Wall Mount Bracket |  |
| Camera Mount | PFB205W     | Wall Mount Bracket |  |

### Installation



Rev 001.001  ${\rm \bigcirc}$  2019 Dahua. All rights reserved. Design and specifications are subject to change v Pictures in the document are for reference only, and the actual product shall prevail

#### **Dimensions (mm/inch)**









### **Package Information**

- · Junction box \*1
- · M4×10 screws \*4
- · ST4×25 screws \*4
- · Plastic expansion bolt \*4
- · S3.0 wrench \*1