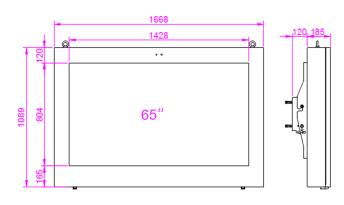

| Consumption(Standby)     | Less than 0.5W                     |
|--------------------------|------------------------------------|
| Operating Temperature    | -15°C ~ 45°C (5°F~113°F)           |
| Operating Humidity       | 5%~90%                             |
| Protection Level         | IP55                               |
| Mechanical Specification |                                    |
| Dimensions (HxWxD)       | 1668x1089x185mm (65.7"x42.9"x7.3") |
| Package (LxHxD)          | 1779x1290x420mm (70"x50.8"x16.5")  |
| Net Weight               | 164kg (361.5lb)                    |
| Gross Weight             | 189kg (416.7lb)                    |
| Internal Player          |                                    |
| Processor                | Cortex A56 1.6GHz Quad Core CPU    |
| RAM                      | 2GB                                |
| Storage                  | 16GB                               |
| Operating System         | Android 5.1                        |
| Decoding Capacity        | 2ch@4K or 4ch@1080P                |

### Dimensions(mm)