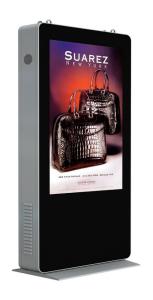

# 65" Outdoor Floor-standing Digital Signage

#### Features:

- · Industrial design, waterproof galvanized steel housing, tempered protective glass.
- $\cdot$  High brightness and anti-reflection glass ensure excellent visibility under direct sunlight.
- $\cdot$  178°H/178°V ultra-wide viewing angle for better overall viewing performance.
- · Supports picture, audio, video, text display, and remote screen control.
- $\cdot$  Dahua MPS platform provides unified remote management for system integrators and media operators.