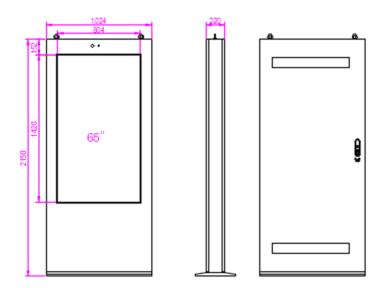

# Dimensions(mm)

### Mechanical Specification

| Dimensions(Without<br>Pedestal) (HxWxD) | 2150x1024x220mm (84.6"x40.3"x8.7")  |
|-----------------------------------------|-------------------------------------|
| Package (LxHxD)                         | 2310x1120x550mm (90.9"x44.1"x21.7") |
| Net Weight                              | 186kg (410.1lb)                     |
| Gross Weight                            | 212kg (467.4lb)                     |