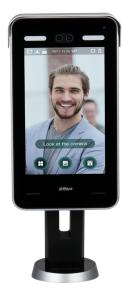

# DHI-ASI8223Y-A-V3

Face Recognition Terminal

- Aluminium alloy housing with wire-drawing treatment; IP65 (Apply silica gel to gaps between the device and the wall. Liquid sodium silicate is recommended. For details, see the quick start guide.)
- 10.1 inch LCD touch screen; resolution 1280×800
- With 2 MP wide-angle dual lens, white fill light, IR light, and WDR
- Support face and password unlock; unlock by period
- User data can be stored at the access controller; can hold 100, 000 face images and work without network
- Face-camera distance: 0.3m-2.0m
- Face verification accuracy ≥99.5%; face comparison speed ≤0.2s per person; low false recognition rate Support liveness detection