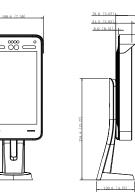

### Dimensions (mm[inch])

# ASI8 Series | DHI-ASI8223Y-A-V3

| Alarm Output                              | 1                                                                                                                                                        |  |
|-------------------------------------------|----------------------------------------------------------------------------------------------------------------------------------------------------------|--|
| Alarm Linkage                             | Support                                                                                                                                                  |  |
| Unlock Button                             | 2                                                                                                                                                        |  |
| Door Lock Control                         | 2                                                                                                                                                        |  |
| Alarm                                     |                                                                                                                                                          |  |
| Anti-passback                             | Support                                                                                                                                                  |  |
| Tamper                                    | Support                                                                                                                                                  |  |
| Duress                                    | Support                                                                                                                                                  |  |
| Illegal Card Exceeding<br>Threshold Alarm | Support                                                                                                                                                  |  |
| General                                   |                                                                                                                                                          |  |
| Power Supply                              | DC 12V 2A                                                                                                                                                |  |
| Ingress Protection                        | IP65 (Apply silica gel to gaps between the<br>device and the wall. Liquid sodium silicate is<br>recommended. For details, see the quick start<br>guide.) |  |
| Power Consumption                         | ≤24W                                                                                                                                                     |  |
| Dimensions                                | 464.5mm×190.6mm×78.0mm                                                                                                                                   |  |
| Operating Temperature                     | -30°C to +60°C (-22°F to 140°F)                                                                                                                          |  |
| Operating Humidity                        | 5%RH–95%RH                                                                                                                                               |  |
| Working Environment                       | Indoor and outdoor                                                                                                                                       |  |
| Gross Weight                              | 5.51kg                                                                                                                                                   |  |
| Installation                              | Desktop                                                                                                                                                  |  |
| Certifications                            | CE/FCC                                                                                                                                                   |  |