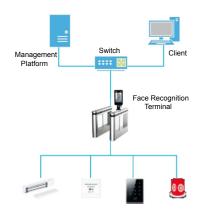

|  |
| Gross Weight                              | 5.51kg                                                                                                                                                   |  |
| Installation                              | Desktop                                                                                                                                                  |  |
| Certifications                            | CE/FCC                                                                                                                                                   |  |

### Dimensions (mm[inch])





## Application