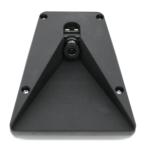

## DH-ADAS-01

ADAS Camera

- · CMOS sensor.
- · HD resolution with detailed image quality.
- Applicable to different lightning condition with WDR and high low-illumination performance.
- · Adjustable angle.

| Technical Specification          |                                                                                      |
|----------------------------------|--------------------------------------------------------------------------------------|
| Sensor                           | 1/3 inch CMOS                                                                        |
| Effective Pixels                 | 1280 (H) × 720 (V)                                                                   |
| Electronic Shutter Speed         | PAL: 1/25s-1/100000s<br>NTSC: 1/30s-1/100000s                                        |
| Frame Rate                       | 50Hz: 1280 × 720@25fps, 1280 × 720@50fps<br>60Hz: 1280 × 720@30fps, 1280 × 720@60fps |
| Focal Length                     | 6 mm                                                                                 |
| Gain Control                     | Auto                                                                                 |
| White Balance                    | Auto                                                                                 |
| HLC                              | Yes                                                                                  |
| Digital WDR                      | Yes                                                                                  |
| 2D NR                            | Yes                                                                                  |
| 3D NR                            | Yes                                                                                  |
| Field of View                    | Horizontal: 56°; vertical: 32°                                                       |
| Iris                             | Fixed                                                                                |
| Image Mirror                     | Yes                                                                                  |
| Anti-flicking                    | Yes                                                                                  |
| Video Output Standard            | HDCVI                                                                                |
| Power Supply                     | 9V-16V DC                                                                            |
| Power Consumption                | 6W                                                                                   |
| Operating Temperature            | -30°C to +70°C (-22°F to +158°F)                                                     |
| Operating Humidity               | <95% and non-condensation                                                            |
| Camera Dimensions<br>(L × W × H) | 120 mm × 97 mm × 43 mm (4.72" × 3.82" × 1.69")                                       |
| Net Weight                       | 218 g (0.50 lb)                                                                      |