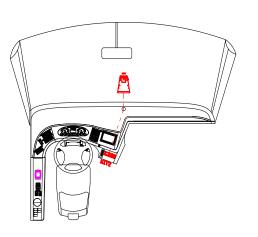

|
| Power Supply                     | 9V-16V DC                                                                            |
| Power Consumption                | 6W                                                                                   |
| Operating Temperature            | -30°C to +70°C (-22°F to +158°F)                                                     |
| Operating Humidity               | <95% and non-condensation                                                            |
| Camera Dimensions<br>(L × W × H) | 120 mm × 97 mm × 43 mm (4.72" × 3.82" × 1.69")                                       |
| Net Weight                       | 218 g (0.50 lb)                                                                      |

## Installation



## Dimensions (mm[inch])









Rev 001.001

 $\ \ \, \mathbb{O}$  2020 Dahua. All rights reserved. Design and specifications are subject to change without notice. Pictures in the document are for reference only, and the actual product shall prevail.