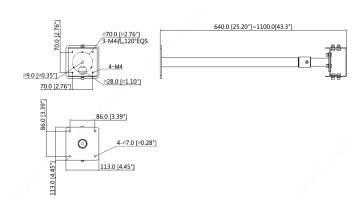

## Ceiling Mount Bracket

- · Aluminum alloy material, cost-effective
- · Dedicated for particular cameras, beautiful and elegant designed

| Technical Specification |                                                         |  |
|-------------------------|---------------------------------------------------------|--|
| Material                | Aluminum alloy                                          |  |
| Dimensions              | 640~1100mm*113mm*113mm<br>(25.20~43.31" ×4.45" × 4.45") |  |
| Weight                  | 0.82 kg (1.81 lb)                                       |  |
| Load Bearing            | 3.0 kg (6.61 lb)                                        |  |
| Operating Temperature   | -40°C to +60°C (-40°F to +140°F)                        |  |
| Operating Humidity      | <90% (RH)                                               |  |
| Color                   | White                                                   |  |
| Applicable Model        | Please see "Accessory Selection"                        |  |

## Dimensions (mm/inch)