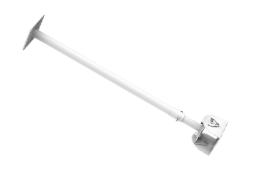

## Ceiling Mount Bracket

- · Aluminum alloy material, cost-effective
- · Dedicated for particular cameras, beautiful and elegant designed

| Technical Specification |                                                         |  |
|-------------------------|---------------------------------------------------------|--|
| Material                | Aluminum alloy                                          |  |
| Dimensions              | 640~1100mm*113mm*113mm<br>(25.20~43.31" ×4.45" × 4.45") |  |
| Weight                  | 0.82 kg (1.81 lb)                                       |  |
| Load Bearing            | 3.0 kg (6.61 lb)                                        |  |
| Operating Temperature   | -40°C to +60°C (-40°F to +140°F)                        |  |
| Operating Humidity      | <90% (RH)                                               |  |
| Color                   | White                                                   |  |
| Applicable Model        | Please see "Accessory Selection"                        |  |