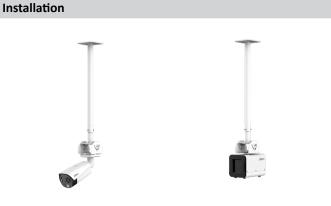

## Ceiling Mount Bracket

- · Aluminum alloy material, cost-effective
- · Dedicated for particular cameras, beautiful and elegant designed

| Technical Specification |                                                         |  |
|-------------------------|---------------------------------------------------------|--|
| Material                | Aluminum alloy                                          |  |
| Dimensions              | 640~1100mm*113mm*113mm<br>(25.20~43.31" ×4.45" × 4.45") |  |
| Weight                  | 0.82 kg (1.81 lb)                                       |  |
| Load Bearing            | 3.0 kg (6.61 lb)                                        |  |
| Operating Temperature   | -40°C to +60°C (-40°F to +140°F)                        |  |
| Operating Humidity      | <90% (RH)                                               |  |
| Color                   | White                                                   |  |
| Applicable Model        | Please see "Accessory Selection"                        |  |