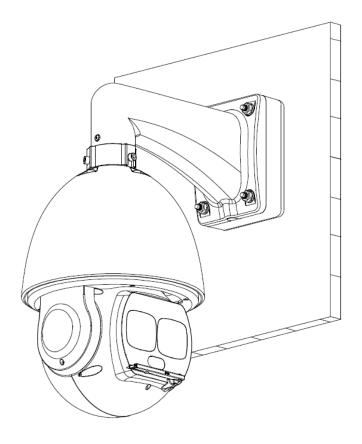

"x1.53") |  |
| Inch Thread           | M20(G1/2")                                 |  |
| Load Bearing          | 7.0kg(15.43lb)                             |  |
| Weight                | 0.53kg(1.17lb)                             |  |
| Color                 | White                                      |  |
| Operating Temperature | -40°C~+60°C(-40°F~+140°F)                  |  |
| Humidity              | <90% RH                                    |  |
| Applicable Model      | Please see "Accessory Selection"           |  |

### **Order Information**

| Туре         | Part Number | Description  |
|--------------|-------------|--------------|
| Camera Mount | DH-PFA120   | Junction box |
|              | PFA120      | Junction box |

### **Dimensions (mm/inch)**





### **Application**



### **Package Information**

- Junction box \*1
- M8x25 screw \*4
- Wrench \*1