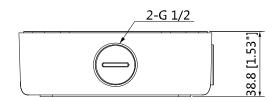

### **Dimensions (mm/inch)**

## **Technical Specifications**

| Model                 | DH-PFA120                                  |  |
|-----------------------|--------------------------------------------|--|
| General               |                                            |  |
| Material              | Aluminum                                   |  |
| Dimension             | 115.0mmx160.0mmx38.8mm (4.53"x6.30"x1.53") |  |
| Inch Thread           | M20(G1/2")                                 |  |
| Load Bearing          | 7.0kg(15.43lb)                             |  |
| Weight                | 0.53kg(1.17lb)                             |  |
| Color                 | White                                      |  |
| Operating Temperature | -40°C~+60°C(-40°F~+140°F)                  |  |
| Humidity              | <90% RH                                    |  |
| Applicable Model      | Please see "Accessory Selection"           |  |