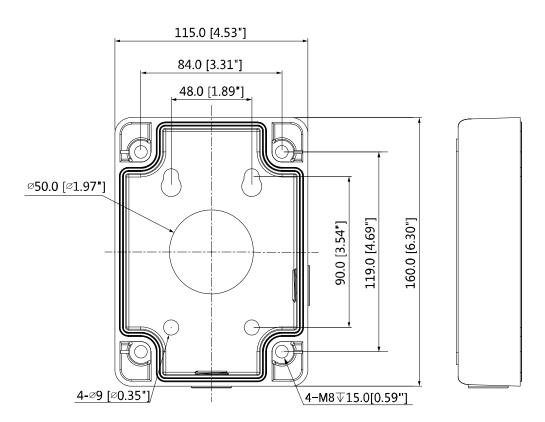

### **Dimensions (mm/inch)**

## **Technical Specifications**

| Model                 | DH-PFA120                                  |  |
|-----------------------|--------------------------------------------|--|
| General               |                                            |  |
| Material              | Aluminum                                   |  |
| Dimension             | 115.0mmx160.0mmx38.8mm (4.53"x6.30"x1.53") |  |
| Inch Thread           | M20(G1/2")                                 |  |
| Load Bearing          | 7.0kg(15.43lb)                             |  |
| Weight                | 0.53kg(1.17lb)                             |  |
| Color                 | White                                      |  |
| Operating Temperature | -40°C~+60°C(-40°F~+140°F)                  |  |
| Humidity              | <90% RH                                    |  |
| Applicable Model      | Please see "Accessory Selection"           |  |