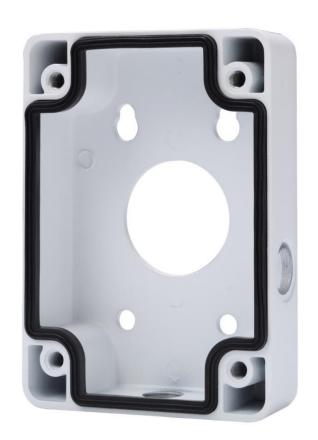

# DH-PFA120

**Junction Box** 

#### **Features**

- Aesthetic design
- Material: aluminum
- Junction box

## **Technical Specifications**

| Model                 | DH-PFA120                                  |  |
|-----------------------|--------------------------------------------|--|
| General               |                                            |  |
| Material              | Aluminum                                   |  |
| Dimension             | 115.0mmx160.0mmx38.8mm (4.53"x6.30"x1.53") |  |
| Inch Thread           | M20(G1/2")                                 |  |
| Load Bearing          | 7.0kg(15.43lb)                             |  |
| Weight                | 0.53kg(1.17lb)                             |  |
| Color                 | White                                      |  |
| Operating Temperature | -40°C~+60°C(-40°F~+140°F)                  |  |
| Humidity              | <90% RH                                    |  |
| Applicable Model      | Please see "Accessory Selection"           |  |