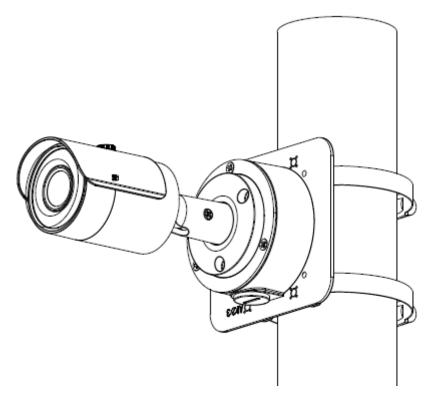

|
| Dimension             | Φ90.0mmx35.0mm (Φ3.54″x1.38″)    |  |
| Inch Thread           | M20(G1/2")                       |  |
| Load Bearing          | 1.0kg(2.2lb)                     |  |
| Weight                | 0.26kg(0.57lb)                   |  |
| Color                 | White                            |  |
| Operating Temperature | -40°C~+60°C(-40°F~+140°F)        |  |
| Humidity              | 0~90% RH                         |  |
| Applicable Model      | Please see "Accessory Selection" |  |

#### **Order Information**

| Туре         | Part Number | Description  |
|--------------|-------------|--------------|
| Camera Mount | DH-PFA134   | Junction box |
|              | PFA134      | Junction box |

## **Dimensions (mm/inch)**





www.dahuasecurity.com

## Application



## **Package Information**

- Junction box \*1
- M4x10 screw \*3
- ST4x25 screw \*3
- Plastic anchor \*3
- Water-proof joint \*1
- Wrench \*1