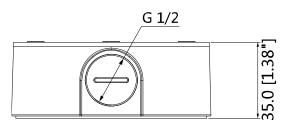

| Aluminum & SECC                  |  |
| Dimension             | Φ90.0mmx35.0mm (Φ3.54″x1.38″)    |  |
| Inch Thread           | M20(G1/2")                       |  |
| Load Bearing          | 1.0kg(2.2lb)                     |  |
| Weight                | 0.26kg(0.57lb)                   |  |
| Color                 | White                            |  |
| Operating Temperature | -40°C~+60°C(-40°F~+140°F)        |  |
| Humidity              | 0~90% RH                         |  |
| Applicable Model      | Please see "Accessory Selection" |  |

#### **Order Information**

| Туре         | Part Number | Description  |
|--------------|-------------|--------------|
| Camera Mount | DH-PFA134   | Junction box |
|              | PFA134      | Junction box |

## **Dimensions (mm/inch)**





www.dahuasecurity.com

## Application



## **Package Information**

- Junction box \*1
- M4x10 screw \*3
- ST4x25 screw \*3
- Plastic anchor \*3
- Water-proof joint \*1
- Wrench \*1