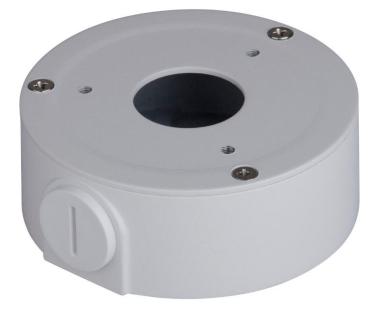

# DH-PFA134 Junction Box

#### **Features**

- Aesthetic design
- Material: aluminum & SECC
- Junction box

## **Technical Specifications**

| Model                 | DH-PFA134                        |  |
|-----------------------|----------------------------------|--|
| General               |                                  |  |
| Material              | Aluminum & SECC                  |  |
| Dimension             | Φ90.0mmx35.0mm (Φ3.54″x1.38″)    |  |
| Inch Thread           | M20(G1/2")                       |  |
| Load Bearing          | 1.0kg(2.2lb)                     |  |
| Weight                | 0.26kg(0.57lb)                   |  |
| Color                 | White                            |  |
| Operating Temperature | -40°C~+60°C(-40°F~+140°F)        |  |
| Humidity              | 0~90% RH                         |  |
| Applicable Model      | Please see "Accessory Selection" |  |