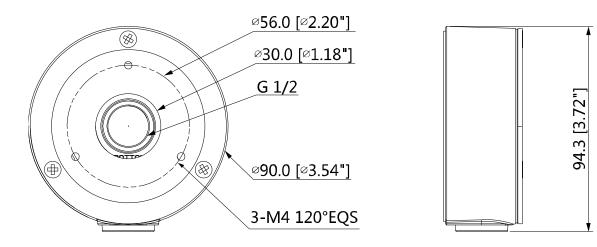

## **Dimensions (mm/inch)**

www.dahuasecurity.com

## **Technical Specifications**

| Model                 | DH-PFA134                        |  |
|-----------------------|----------------------------------|--|
| General               |                                  |  |
| Material              | Aluminum & SECC                  |  |
| Dimension             | Φ90.0mmx35.0mm (Φ3.54″x1.38″)    |  |
| Inch Thread           | M20(G1/2")                       |  |
| Load Bearing          | 1.0kg(2.2lb)                     |  |
| Weight                | 0.26kg(0.57lb)                   |  |
| Color                 | White                            |  |
| Operating Temperature | -40°C~+60°C(-40°F~+140°F)        |  |
| Humidity              | 0~90% RH                         |  |
| Applicable Model      | Please see "Accessory Selection" |  |